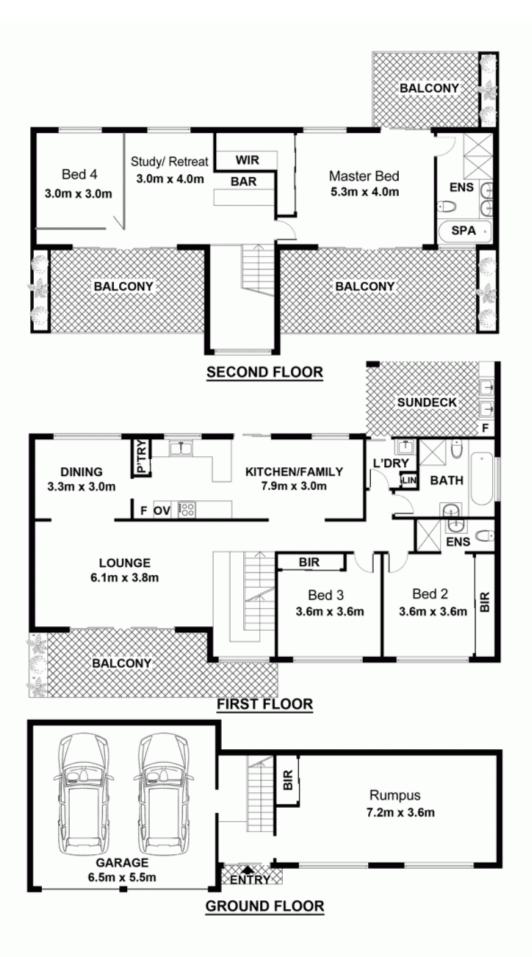

## 7 Kimberley Place GYMEA BAY NSW

Flooded with warmth and natural light, this magnificent executive residence offers a fabulous lifestyle opportunity, situated in a peaceful cul de sac location.

Fully renovated throughout with stylish and spacious interiors which flow through to private covered entertaining terraces with peaceful valley views.

Enjoying multiple living areas, ideal for the extended family and a sparkling heated in ground pool complete with outdoor kitchen, perfect for al fresco entertaining.

- Gourmet Poly/Caesar kitchen (gas cooking)
- Fenced child friendly yard
- Polished floating floor boards
- Formal & informal living
- Home office/5th bedroom
- Master retreat with ensuite (spa bath) + WIR