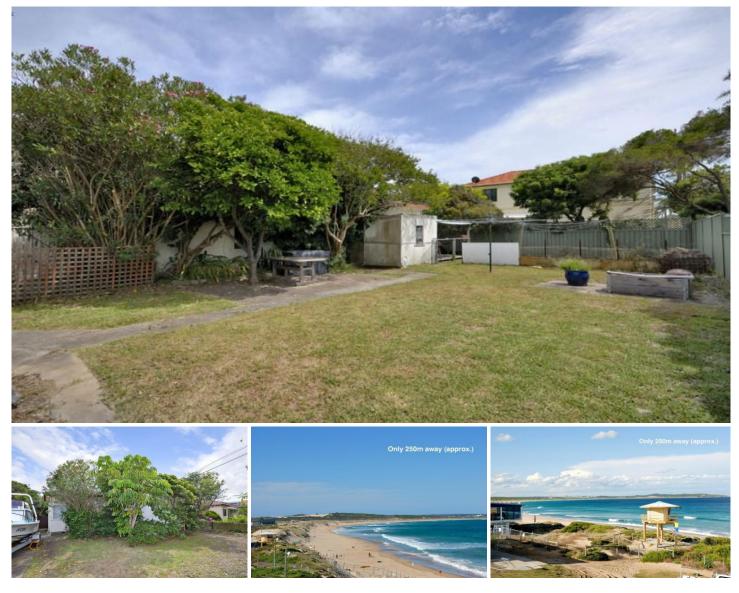

## 29 Girrilang Road CRONULLA NSW

This is a rare and valuable opportunity to secure this original residence laden with potential. Although in need of some TLC, this 3 bedroom home boasts a sensational cul de sac location with Elouera beach literally 250m (approx.) up the road and Cronulla's golf course, shops, cafes & transport only a short stroll away.

Positioned on a level north facing block of approx 643.8sqm, this would be an ideal opportunity for home buyers, builders and developers. Live in now, rebuild, update, extend, reinventthe opportunities are endless!

- \* 3 generous bedrooms
- \* Original bathroom
- \* Eat-in kitchen
- \* L-shaped lounge/dining area

View : https://www.gibsonpartners.com/sale/nsw/sutherl and/cronulla/residential/house/5853240

Ivan Lampret 02 9523 1333