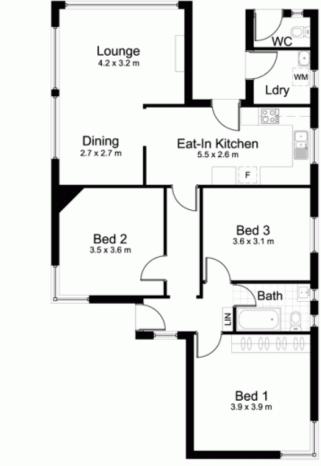

- \* 3 generous bedrooms
- \* Original bathroom
- \* Eat-in kitchen
- \* L-shaped lounge/dining area

View : https://www.gibsonpartners.com/sale/nsw/sutherl and/cronulla/residential/house/5853240

Ivan Lampret 02 9523 1333

## 29 Girrilang Road, CRONULLA

. Q-

DISCLAIMER: All care has been taken in preparing this floor plan, however the accuracy is not guaranteed and no liability will be accepted for any reliance placed upon it Produced by PRODUCT PHOTOGRAPHY STUDIO mob: 0414 697 215 email: mgphoto@people.net.au