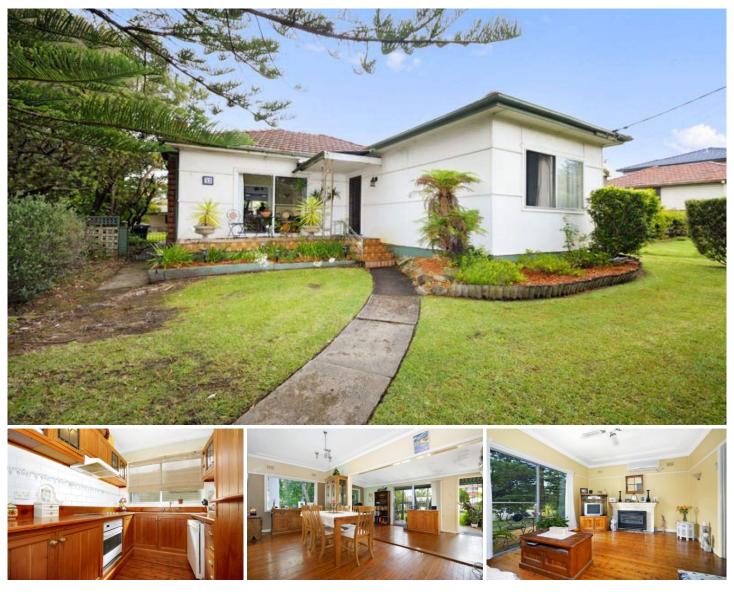

## 32 Raleigh Avenue CARINGBAH NSW

Situated on a level corner block of approximately 581.7sqm, this 2 bedroom fibro cottage is waiting to be creatively transformed into a contemporary masterpiece.

In a convenient location close to local parks, shops, schools and transport, this home is completely livable as is and presents the opportunity to live in now or lease out while you await approval on plans for your magnificent dream home.

- \* 2 good size bedrooms
- \* Cottage bathroom
- \* Timber floorboards throughout
- \* Neat timber kitchen
- \* Light filled lounge room opening onto front verandah
- \* Split system air-conditioning