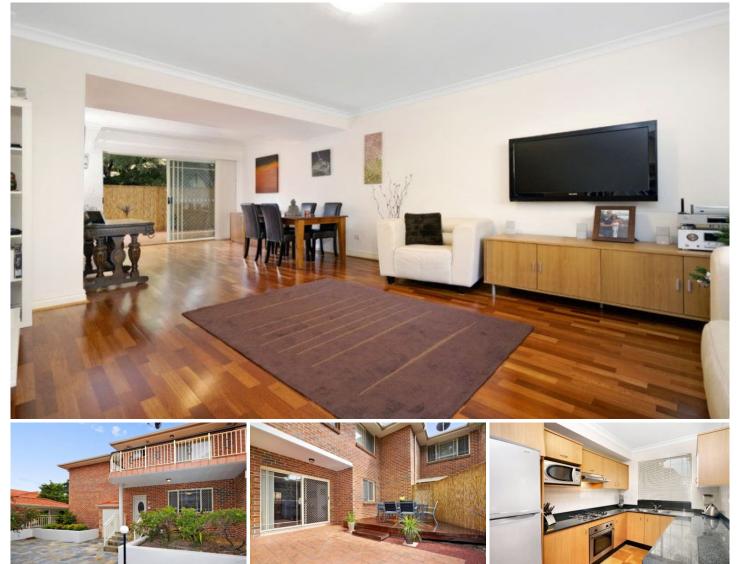

## 26/26 High Street CARINGBAH NSW

Conveniently positioned and immaculately presented, this full brick townhouse is situated in a well cared for security complex and offers a spacious yet low maintenance lifestyle with a private entertainer's courtyard.

Boasting a huge three car garage, quality inclusions, an open plan layout and light-filled interiors, this property is ideal for those looking to downsize without compromising on space or in search of more than apartment style living.

- \* 3 good size bedrooms all with built-in robes
- \* Large main bedroom with ensuite & huge balcony
- \* Modern main bathroom with skylight
- \* Spacious lounge/dining with timber floors & gas heating

\* Modern open plan kitchen with stainless steel appliances, gas cooking and breakfast bar

**View :** https://www.gibsonpartners.com/sale/nsw/sutherl and/caringbah/residential/townhouse/5853237

Ivan Lampret 02 9523 1333