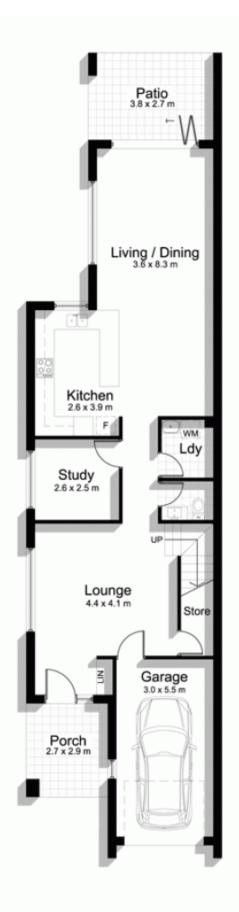

## 20 Anzac Street MIRANDA NSW

Showcasing effortless style, superior finishes and relaxed in/outdoor living, this 3 bedroom plus study duplex dwelling is spectacular in both proportion and appeal.

With a cutting edge fusion of creative design, this property offers natural light-filled interiors with open plan living/dining areas that open to an outdoor entertaining space, lawn & garden area.

- \* Custom made designer fittings and fixtures throughout
- \* Three double size bedrooms with mirrored built-in robes

3 🗀 2 🔓 1 🚘

View: https://www.gibsonpartners.com/sale/nsw/sutherland/miranda/residential/semi-detached/5853229

Ivan Lampret 02 9523 1333

DISCLAIMER: All care has been taken in preparing this floor plan, however the accuracy is not guaranteed and no liability will be accepted for any reliance placed upon it

Produced by PRODUCT PHOTOGRAPHY STUDIO mob: 0414 697 215 email: mgphoto@people.net.au