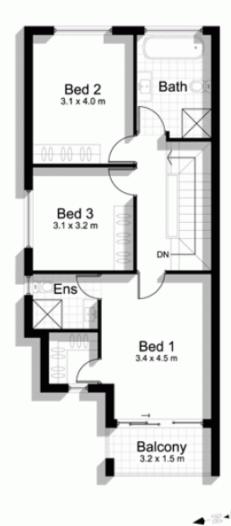

## 20 Anzac Street MIRANDA NSW

Showcasing effortless style, superior finishes and relaxed in/outdoor living, this 3 bedroom plus study duplex dwelling is spectacular in both proportion and appeal.

With a cutting edge fusion of creative design, this property offers natural light-filled interiors with open plan living/dining areas that open to an outdoor entertaining space, lawn & garden area.

- \* Custom made designer fittings and fixtures throughout
- \* Three double size bedrooms with mirrored built-in robes

3 🗀 2 🔓 1 🚘

View: https://www.gibsonpartners.com/sale/nsw/sutherland/miranda/residential/semi-detached/5853229

Ivan Lampret 02 9523 1333

DISCLAIMER: All care has been taken in preparing this floor plan, however the accuracy is not guaranteed and no liability will be accepted for any reliance placed upon it

Produced by PRODUCT PHOTOGRAPHY STUDIO mob: 0414 697 215 email: mgphoto@people.net.au