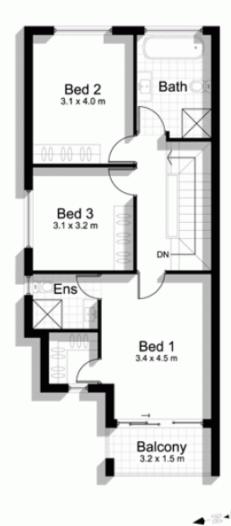

## 18 Anzac Street MIRANDA NSW

Showcasing effortless style, superior finishes and relaxed in/outdoor living, this 3 bedroom plus study duplex dwelling is spectacular in both proportion and appeal.

With a cutting edge fusion of creative design, this property offers natural light-filled interiors with open plan living/dining areas that open to an outdoor entertaining space, lawn & garden area.

Brand new and ready to enjoy now, this ultra contemporary residence has been finished to perfection and is situated in a quiet leafy street close to all amenities; such as Westfield Miranda, Train Station & Camellia Gardens.

- \* Custom made designer fittings and fixtures throughout
- \* Three double size bedrooms with mirrored built-in robes

3 📭 2 🔓 1 🗬

**View**: https://www.gibsonpartners.com/sale/nsw/sutherl and/miranda/residential/semi-detached/5853227

Ivan Lampret 02 9523 1333

DISCLAIMER: All care has been taken in preparing this floor plan, however the accuracy is not guaranteed and no liability will be accepted for any reliance placed upon it

Produced by PRODUCT PHOTOGRAPHY STUDIO mob: 0414 697 215 email: mgphoto@people.net.au