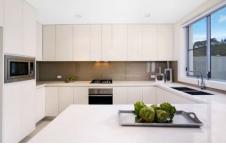

- \* Custom made designer fittings and fixtures throughout
- \* Three double size bedrooms with mirrored built-in robes

3 📭 2 🔓 1 🗬

**View**: https://www.gibsonpartners.com/sale/nsw/sutherl and/miranda/residential/semi-detached/5853227