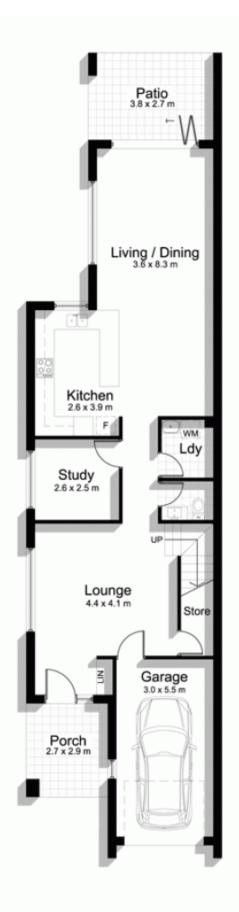

## 18 Anzac Street MIRANDA NSW

Showcasing effortless style, superior finishes and relaxed in/outdoor living, this 3 bedroom plus study duplex dwelling is spectacular in both proportion and appeal.

With a cutting edge fusion of creative design, this property offers natural light-filled interiors with open plan living/dining areas that open to an outdoor entertaining space, lawn & garden area.

Brand new and ready to enjoy now, this ultra contemporary residence has been finished to perfection and is situated in a quiet leafy street close to all amenities; such as Westfield Miranda, Train Station & Camellia Gardens.

- \* Custom made designer fittings and fixtures throughout
- \* Three double size bedrooms with mirrored built-in robes

3 📭 2 🔓 1 🗬

**View**: https://www.gibsonpartners.com/sale/nsw/sutherl and/miranda/residential/semi-detached/5853227

Ivan Lampret 02 9523 1333

DISCLAIMER: All care has been taken in preparing this floor plan, however the accuracy is not guaranteed and no liability will be accepted for any reliance placed upon it

Produced by PRODUCT PHOTOGRAPHY STUDIO mob: 0414 697 215 email: mgphoto@people.net.au