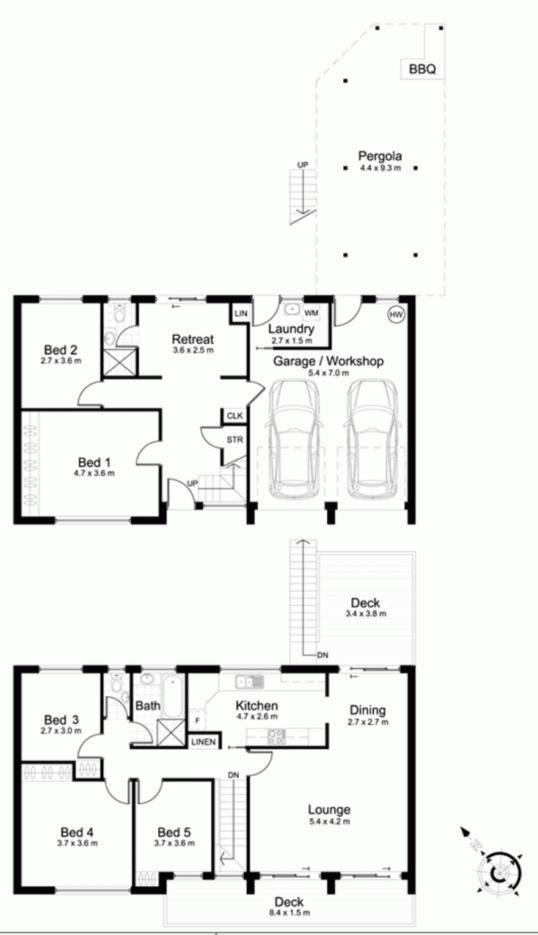

5 🗀 2 📛 2 🚘

**View**: https://www.gibsonpartners.com/sale/nsw/sutherland/miranda/residential/house/5853221

1 Teak Place, MIRANDA

DISCLAIMER: All care has been taken in preparing this floor plan, however the accuracy is not guaranteed and no liability will be accepted for any reliance placed upon it