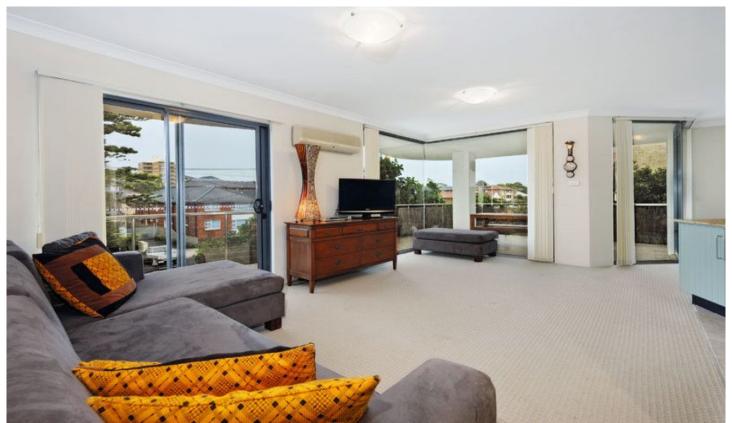

## 3/100-102 Elouera Road CRONULLA NSW

Situated in a modern security block just minutes from the beach, Cronulla Mall and the numerous cosmopolitan cafes and restaurants, this two bedroom apartment offers the relaxed beachside lifestyle you have been searching for.

Boasting a sun-drenched north-westerly aspect, the apartment features modern light-filled interiors, a large wrap around balcony and a double lock-up garage with plenty of storage space.

- \*2 generous bedrooms both with built-in robes & ensuite to main
- \* Modern main bathroom, large internal laundry
- \* Stylish open plan kitchen with the latest stainless steel appliances
- \* Spacious light-filled lounge and dining area with