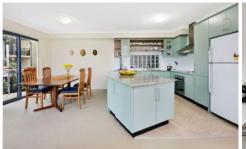

Boasting a sun-drenched north-westerly aspect, the apartment features modern light-filled interiors, a large wrap around balcony and a double lock-up garage with plenty of storage space.

- \*2 generous bedrooms both with built-in robes & ensuite to main
- \* Modern main bathroom, large internal laundry
- \* Stylish open plan kitchen with the latest stainless steel appliances
- \* Spacious light-filled lounge and dining area with