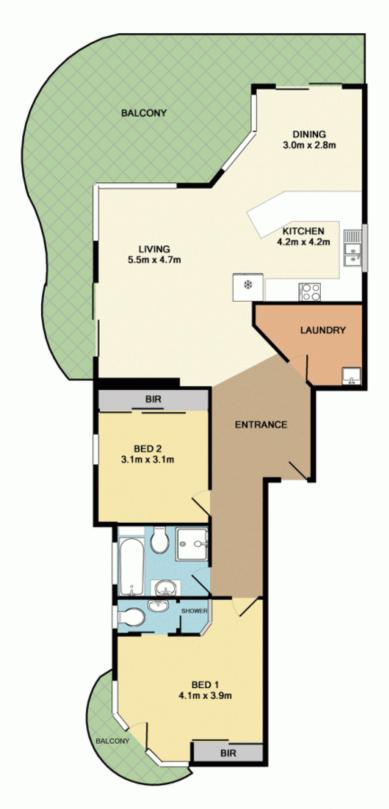

## 3/100-102 Elouera Road CRONULLA NSW

Situated in a modern security block just minutes from the beach, Cronulla Mall and the numerous cosmopolitan cafes and restaurants, this two bedroom apartment offers the relaxed beachside lifestyle you have been searching for.

Boasting a sun-drenched north-westerly aspect, the apartment features modern light-filled interiors, a large wrap around balcony and a double lock-up garage with plenty of storage space.

- \*2 generous bedrooms both with built-in robes & ensuite to main
- \* Modern main bathroom, large internal laundry
- \* Stylish open plan kitchen with the latest stainless steel appliances
- \* Spacious light-filled lounge and dining area with

2 🕒 2 🖶 2 🗬

**View**: https://www.gibsonpartners.com/sale/nsw/sutherl and/cronulla/residential/apartment/5853219

Ivan Lampret 02 9523 1333

3/100 Elouera Rd, Cronulla

DISCLAIMER: All care has been taken in preparing this floor plan, however the accuracy is not guaranteed and no liability will be accepted for any reliance placed upon it