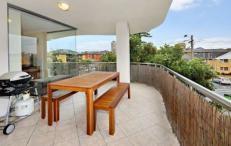

Boasting a sun-drenched north-westerly aspect, the apartment features modern light-filled interiors, a large wrap around balcony and a double lock-up garage with plenty of storage space.

- \*2 generous bedrooms both with built-in robes & ensuite to main
- \* Modern main bathroom, large internal laundry
- \* Stylish open plan kitchen with the latest stainless steel appliances
- \* Spacious light-filled lounge and dining area with