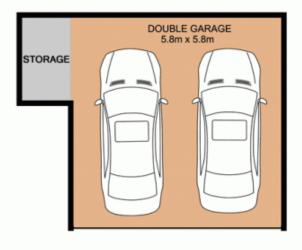

Boasting a sun-drenched north-westerly aspect, the apartment features modern light-filled interiors, a large wrap around balcony and a double lock-up garage with plenty of storage space.

- \*2 generous bedrooms both with built-in robes & ensuite to main
- \* Modern main bathroom, large internal laundry
- \* Stylish open plan kitchen with the latest stainless steel appliances
- \* Spacious light-filled lounge and dining area with

2 🕒 2 🖶 2 🗬

**View**: https://www.gibsonpartners.com/sale/nsw/sutherl and/cronulla/residential/apartment/5853219

Ivan Lampret 02 9523 1333

3/100 Elouera Rd, Cronulla

DISCLAIMER: All care has been taken in preparing this floor plan, however the accuracy is not guaranteed and no liability will be accepted for any reliance placed upon it