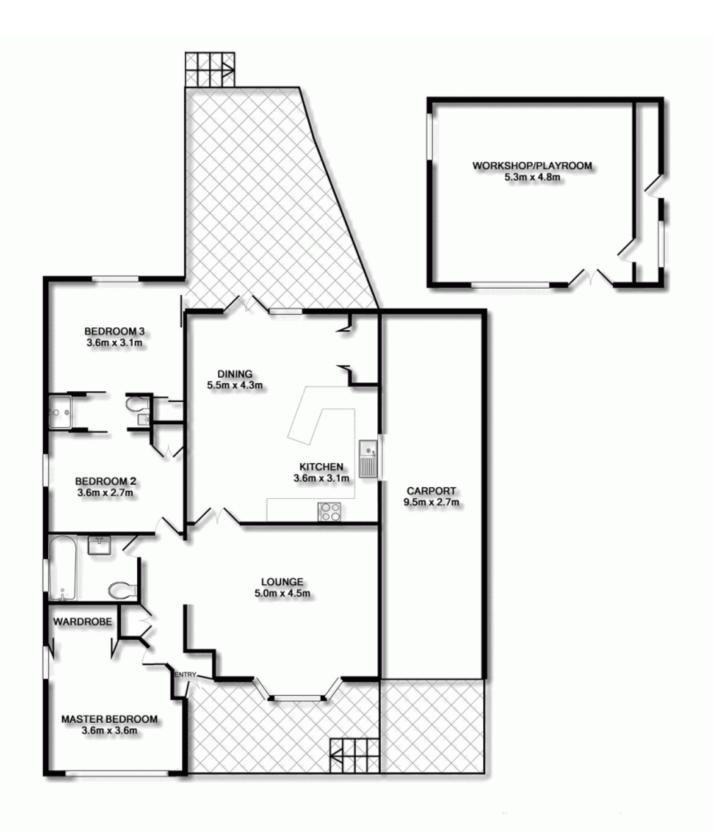

3 📭 2 🖺 2 🖨

**View**: https://www.gibsonpartners.com/sale/nsw/sutherl and/cronulla/residential/house/5853217

6 Craig Street, Burraneer DISCLAIMER: All care has been taken in preparing this floor plan, however the accuracy is not guaranteed and no liability will be accepted for any reliance placed upon it

reliance placed upon it

Produced by PRODUCT PHOTOGRAPHY STUDIO
mob: 0414 697 215 email: mgphoto@people.net.au