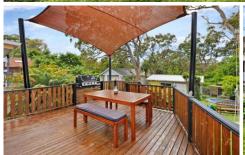

This home also offers exceptional potential to create your own personal style.

- \* An open plan kitchen and meals area adjoin private entertainers deck
- \* Spacious lounge room with large light capturing windows
- \* All bedrooms are generous sizes with robes
- \* Bedrooms 2 and 3 offer a 2 way ensuite bathroom
- \* Gas cooking and heating, polished timber floors through-out
- \* Easy care low maintenance lawns and gardens