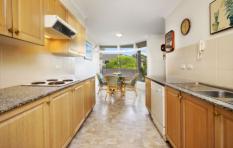

Fresh simple interiors with plenty of natural light create an appealing ambience. The main living area is flanked by glass doors leading to a private balcony enjoying an elevated aspect and perfect for alfresco dining.