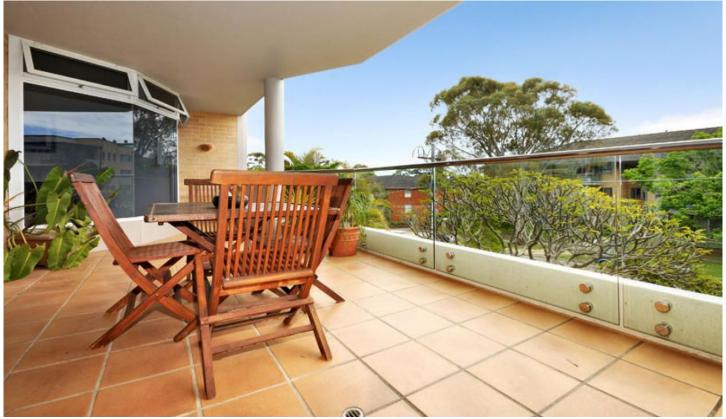

Fresh simple interiors with plenty of natural light create an appealing ambience. The main living area is flanked by glass doors leading to a private balcony enjoying an elevated aspect and perfect for alfresco dining.

Just moments away from the shopping convenience of Cronulla Village, cafes and restaurants.

- \* Immaculately presented or ideal canvas to create your style
- \* Elevated secure position

3 📭 2 🚔 2 🗬

**View**: https://www.gibsonpartners.com/sale/nsw/sutherl and/cronulla/residential/apartment/5853208