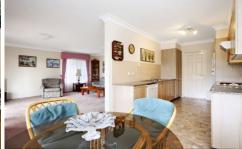

Fresh simple interiors with plenty of natural light create an appealing ambience. The main living area is flanked by glass doors leading to a private balcony enjoying an elevated aspect and perfect for alfresco dining.