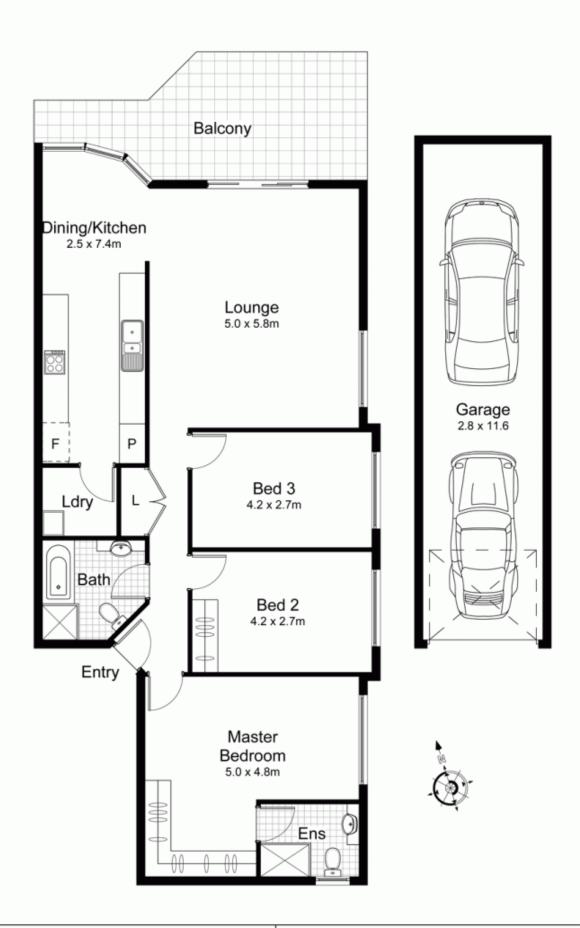

3/12-16 Lewis Street **CRONULLA** 

DISCLAIMER: All care has been taken in preparing this floor plan, however the accuracy is not guaranteed and no liability will be accepted for any reliance placed upon it