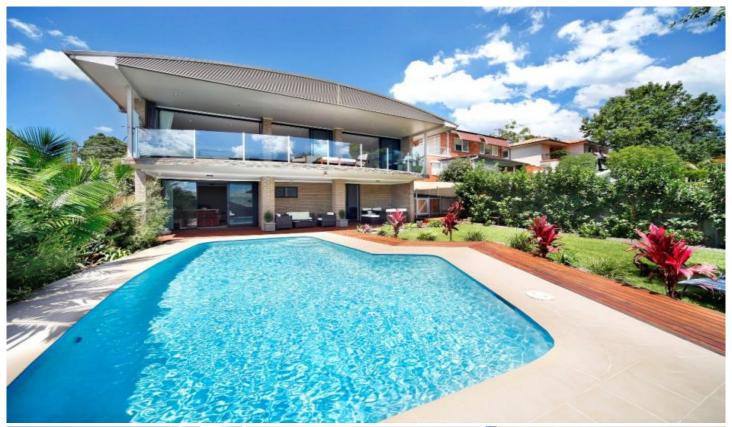

## Cronulla

Exclusively located within minutes to Darook Park & beaches this magnificent full brick residence enjoys relaxing Gunnamatta Bay views.

With vast sun filled interiors that are impeccably presented throughout, this sensational residence offers expansive living which flows through to a fabulous entertaining terrace.