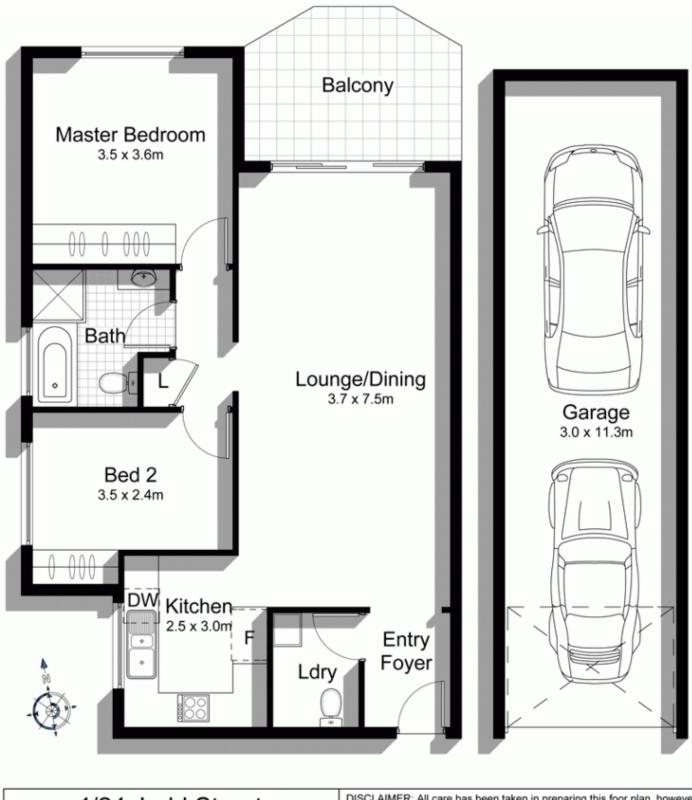

Offering a generous floor plan and tandem 2-car garage, this apartment also provides the perfect basis to add your personal touch.

Completing the package perfectly is the location with just a few minute's walk to get you to the beaches & shops while the bus stop & local park are just moments away.

- \* 2 large bedrooms with built in wardrobes
- \* Large bathroom with separate shower & bath

**View :** https://www.gibsonpartners.com/sale/nsw/sutherl and/cronulla/residential/apartment/5853174

Ivan Lampret 02 9523 1333

4/24 Judd Street CRONULLA DISCLAIMER: All care has been taken in preparing this foor plan, however the accuracy is not guaranteed and no liability will be accepted for any reliance placed upon it Produced by PRODUCT PHOTOGRAPHY STUDIO mob: 0414 697 215 email: mgphoto@people.net.au