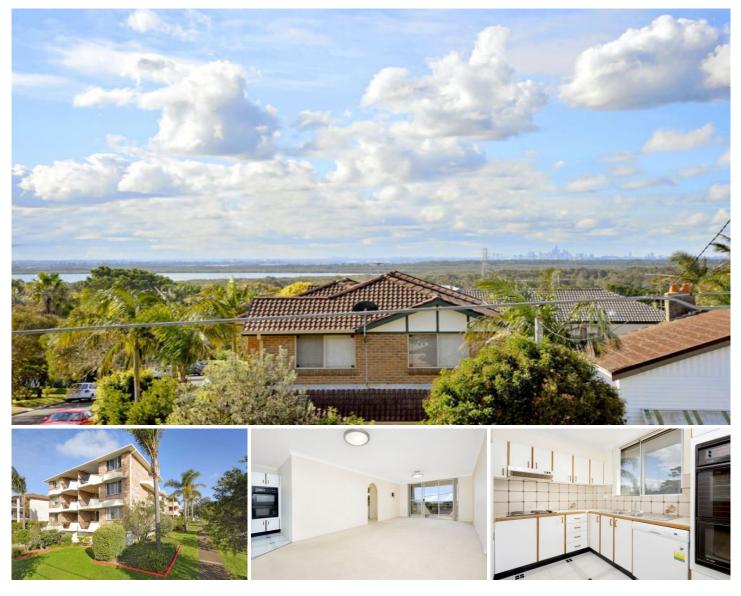

## BSON PARTNERS IN PROPERTY

4/24 Judd Street CRONULLA NSW

Looking for a quiet apartment, warm in the winter and cool in the summer? Boasting a sun-drenched northerly aspect and 180 views encompassing Botany Bay and the City skyline, this middle floor 2 bedroom apartment is the one you have been waiting for!

Offering a generous floor plan and tandem 2-car garage, this apartment also provides the perfect basis to add your personal touch.

Completing the package perfectly is the location with just a few minute's walk to get you to the beaches & shops while the bus stop & local park are just moments away.

- \* 2 large bedrooms with built in wardrobes
- \* Large bathroom with separate shower & bath

**View :** https://www.gibsonpartners.com/sale/nsw/sutherl and/cronulla/residential/apartment/5853174

Ivan Lampret 02 9523 1333