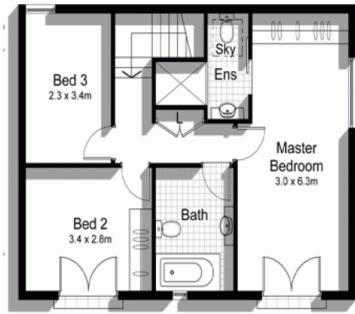

Ideal for retirees or young families, there is some scope to add your personal touch and reap the benefits of this ideal location with local shops, schools and transport only moments away.

- \* 3 generous bedrooms, 2 with built-in robes \* Master suite with walk-in robe, ensuite and Juliette balcony
- Modern Caesar stone kitchen with stainless steel appliances and breakfast bar

3 📭 2 🚔 2 😭

View: https://www.gibsonpartners.com/sale/nsw/sutherl and/gymea-bay/residential/townhouse/5853164

**Ivan Lampret** 02 9523 1333

First Floor

1/25 Barraran Street **GYMEA BAY** 

DISCLAIMER: All care has been taken in preparing this foor plan, however the accuracy is not guaranteed and no liability will be accepted for any reliance placed upon it Produced by PRODUCT PHOTOGRAPHY STUDIO mob: 0414 697 215 email: mgphoto@people.net.au