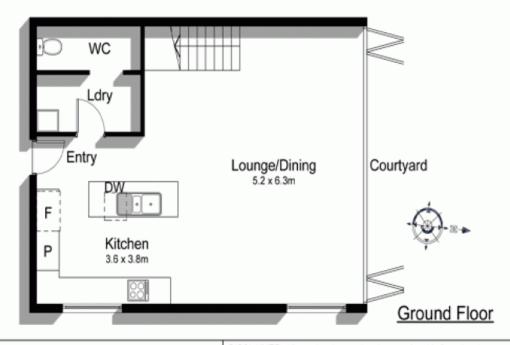

Ideal for retirees or young families, there is some scope to add your personal touch and reap the benefits of this ideal location with local shops, schools and transport only moments away.

- \* 3 generous bedrooms, 2 with built-in robes \* Master suite with walk-in robe, ensuite and Juliette balcony
- Modern Caesar stone kitchen with stainless steel appliances and breakfast bar

3 📭 2 🚔 2 😭

View: https://www.gibsonpartners.com/sale/nsw/sutherl and/gymea-bay/residential/townhouse/5853164

**Ivan Lampret** 02 9523 1333

First Floor

1/25 Barraran Street **GYMEA BAY** 

DISCLAIMER: All care has been taken in preparing this foor plan, however the accuracy is not guaranteed and no liability will be accepted for any reliance placed upon it Produced by PRODUCT PHOTOGRAPHY STUDIO mob: 0414 697 215 email: mgphoto@people.net.au