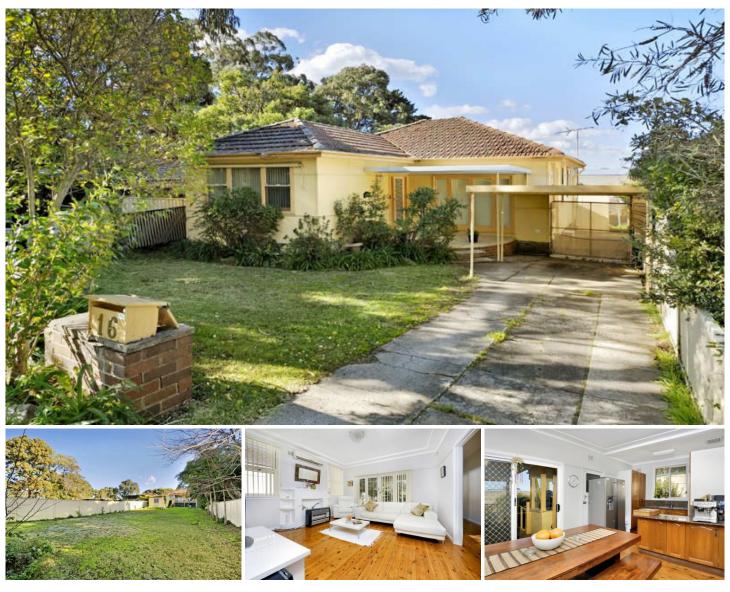

## **16 Shirley Road MIRANDA NSW**

A great entry level home situated on approx.759sqm of land and enjoying a convenient location with mere moments to local shops, transport & sporting fields, this cute cottage offers an exceptional opportunity for first home buyers and developers alike.

Its high decorated ceilings and large windows enhance the sense of space and light and while perfectly livable as is, the potential to create a contemporary open plan layout or knock down and rebuild a custom designed family haven, will attract those with creative ambitions.

\* 3 good size bedrooms, main with mirrored built-in robe

\* Granite & timber kitchen with gas cooking & adjoining dining area

\* Separate lounge room with gas fireplace and

View : https://www.gibsonpartners.com/sale/nsw/sutherl and/miranda/residential/house/5853162