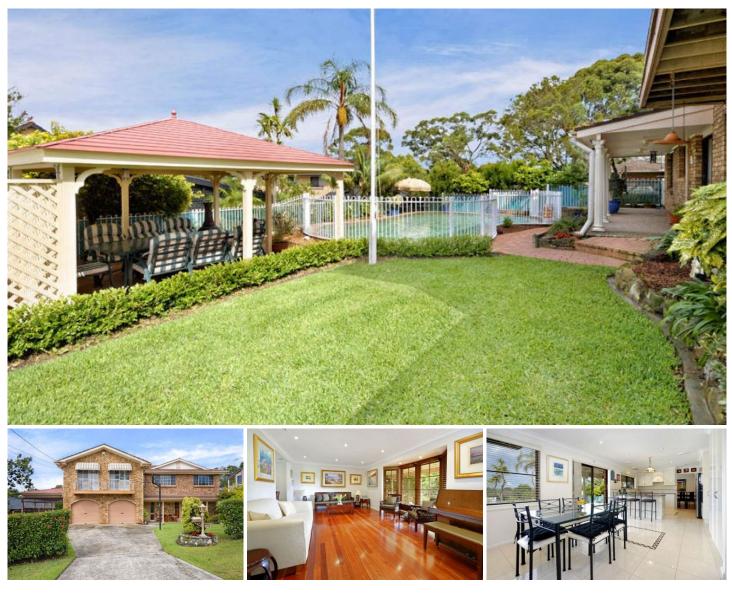

## 95 Bunarba Road GYMEA NSW

Jason Monk of Gibson Partners PROUDLY MARKETS..... Positioned in a lovely wide street setting and arguably one of the most desirable and conveniently located streets in Gymea Bay, this large pristine two storey family residence offers a wonderful sense of peace and privacy. The home captures calming leafy views from the rear of the home and enjoys the soothing breezes.

- \* Generous formal lounge dining area
- \* Casual meals space opens to child friendly yard
- \* Modern polyurethane kitchen with stainless steel dishwasher
- $^{\ast}$  Double bedrooms, main bedroom with walk-in robe and ensuite
- \* Ultra-modern styled bathrooms
- \* Level entertainers' patio and rear garden, landscaped