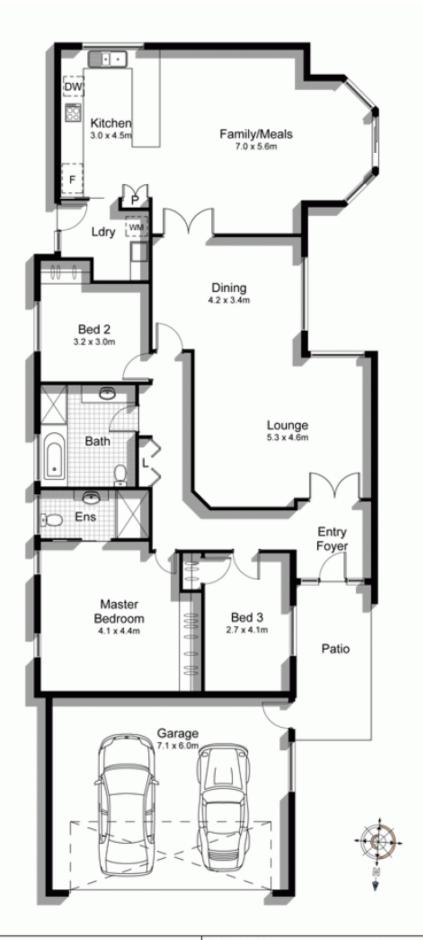

## 20 Windsor Road CRONULLA NSW

Generously proportioned and immaculately presented throughout, this single level home features multiple light-filled living areas that combine to create an enviable haven for the established family.

Designed to embrace easy living and entertaining with its low maintenance alfresco rear yard, this home enjoys a quiet and exclusive setting within a leisurely stroll to Shelly Park & Beach.

Surrounded by meticulously maintained gardens, this is a move-straight-in' opportunity and would be suited to those looking to downsize without compromising on space or lifestyle.

\* 3 good sized bedrooms with built-in robes, ensuite to

3 🕮 2 🖺 2 🖨

**View**: https://www.gibsonpartners.com/sale/nsw/sutherland/cronulla/residential/house/5853150

Ivan Lampret 02 9523 1333

20 Windsor Road **CRONULLA** 