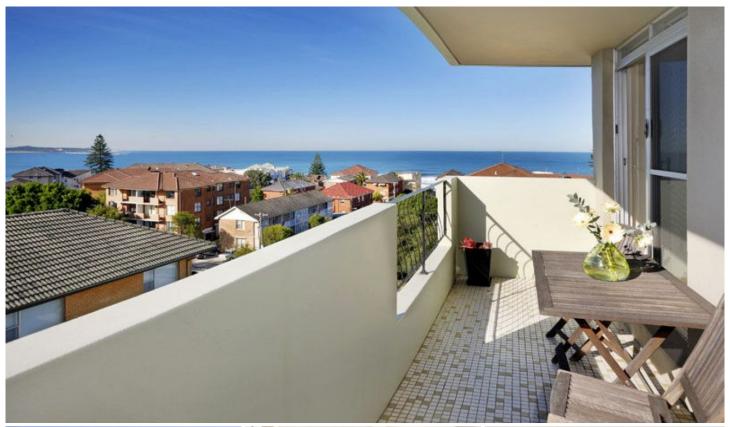

## 15/9-11 Ewos Parade CRONULLA NSW

Boasting a prominent north-easterly position that captures spectacular ocean and coastal views from almost every room, this stunning apartment resides on the 5th floor of the immaculately maintained Ewos Towers.

Stylishly appointed with well proportioned interiors and no common walls, this fabulous seaside offering is also located within a short stroll to Cronulla's beaches, parks, transport and caf culture.

- \* 2 good size bedrooms both with built-in robes
- \* Renovated kitchen with breakfast bar and stone bench-tops
- \* Combined lounge/dining area
- \* Original yet immaculate bathroom with separate toilet
- \* Large internal laundry with storage