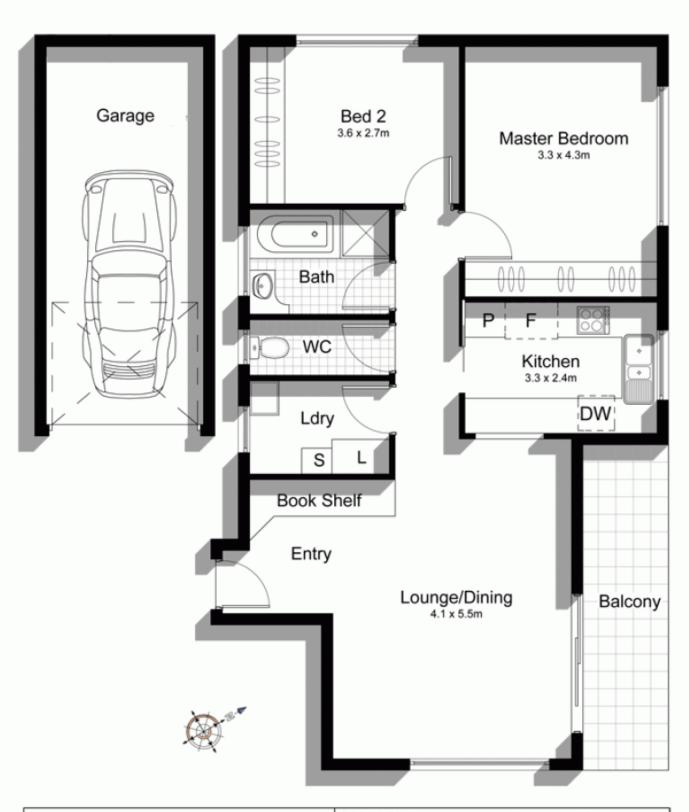

## 15/9-11 Ewos Parade CRONULLA NSW

Boasting a prominent north-easterly position that captures spectacular ocean and coastal views from almost every room, this stunning apartment resides on the 5th floor of the immaculately maintained Ewos Towers.

Stylishly appointed with well proportioned interiors and no common walls, this fabulous seaside offering is also located within a short stroll to Cronulla's beaches, parks, transport and caf culture.

- \* 2 good size bedrooms both with built-in robes
- \* Renovated kitchen with breakfast bar and stone bench-tops
- \* Combined lounge/dining area
- \* Original yet immaculate bathroom with separate toilet
- \* Large internal laundry with storage

2 to 1 to 1 to 2

**View**: https://www.gibsonpartners.com/sale/nsw/sutherl and/cronulla/residential/apartment/5853148

Ivan Lampret 02 9523 1333

15/9-11 Ewos Parade **CRONULLA** 

DISCLAIMER: All care has been taken in preparing this foor plan, however the accuracy is not guaranteed and no liability will be accepted for any reliance placed upon it