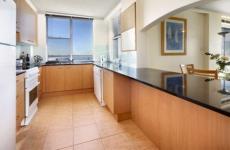

Stylishly appointed with well proportioned interiors and no common walls, this fabulous seaside offering is also located within a short stroll to Cronulla's beaches, parks, transport and caf culture.

- \* 2 good size bedrooms both with built-in robes
- \* Renovated kitchen with breakfast bar and stone bench-tops
- \* Combined lounge/dining area
- \* Original yet immaculate bathroom with separate toilet
- \* Large internal laundry with storage