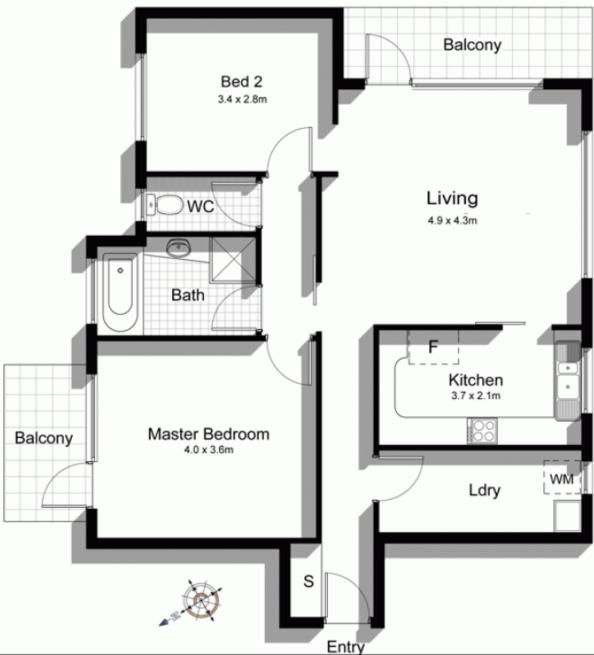

## 9/25-26 The Esplanade CRONULLA NSW

Situated on the top floor of Balaka with direct access to the Esplanade, this original 2 bedroom apartment offers a breathtaking ocean panorama over Cronulla's pristine beaches and tremendous scope for renovation.

Offering an unbelievable lifestyle opportunity with just mere moments to beaches, shops and transport; the potential to add value and create your own masterpiece is clear.

- \* 2 good size bedrooms, main with north facing balcony
- \* Original bathroom with separate toilet
- \* Light-filled combined lounge/dining area with 2nd balcony
- \* Original yet immaculate kitchen
- \* Extra large internal laundry with plenty of storage
- \* Well maintained security building & lock-up garage

2 📭 1 🔓 1 🗬

**View**: https://www.gibsonpartners.com/sale/nsw/sutherl and/cronulla/residential/apartment/5853147

Ivan Lampret 02 9523 1333

9/25-26 Esplanade CRONULLA

DISCLAIMER: All care has been taken in preparing this foor plan, however the accuracy is not guaranteed and no liability will be accepted for any reliance placed upon it