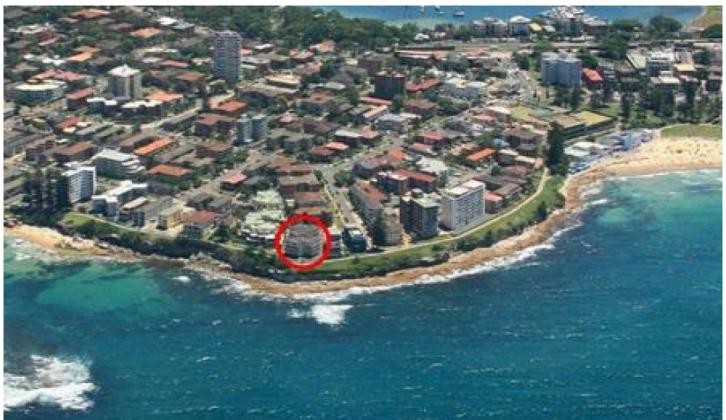

## 9/25-26 The Esplanade CRONULLA NSW

Situated on the top floor of Balaka with direct access to the Esplanade, this original 2 bedroom apartment offers a breathtaking ocean panorama over Cronulla's pristine beaches and tremendous scope for renovation.

Offering an unbelievable lifestyle opportunity with just mere moments to beaches, shops and transport; the potential to add value and create your own masterpiece is clear.

- \* 2 good size bedrooms, main with north facing balcony
- \* Original bathroom with separate toilet
- \* Light-filled combined lounge/dining area with 2nd balcony
- \* Original yet immaculate kitchen
- \* Extra large internal laundry with plenty of storage
- \* Well maintained security building & lock-up garage