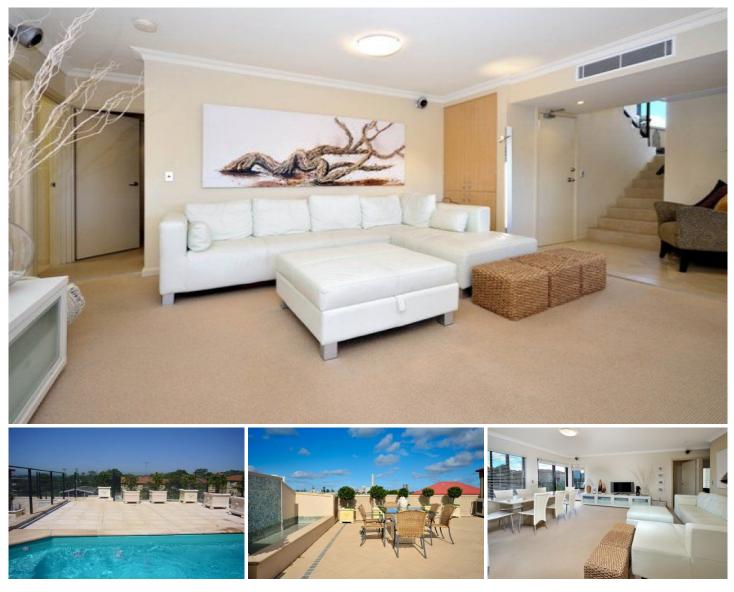

## 15/7-11 Searl Road CRONULLA NSW

Jason Monk of Gibson Partners PROUDLY MARKETS..... This 2 storey unique penthouse is commandingly positioned for panoramic portrait style views including the leafy neighbourhood, the Gunnamatta Bay, Cronulla Central Skyline and the National Park.

Crowning a desirably located modern architectural security building, this true penthouse style apartment offers a wow factor.

\* OWNERS COMMITTED ELSEWHERE - Pet Friendly Penthouse with Terrace

Incorporating bright sun drenched interiors, sophisticated indoor outdoor living including massive roof top terrace and double auto garage.

## 3 🛤 2 🏪 2 🛱

Building Size : 35 sqm

View : https://www.gibsonpartners.com/sale/ns w/sutherland/cronulla/residential/apartm ent/5853145