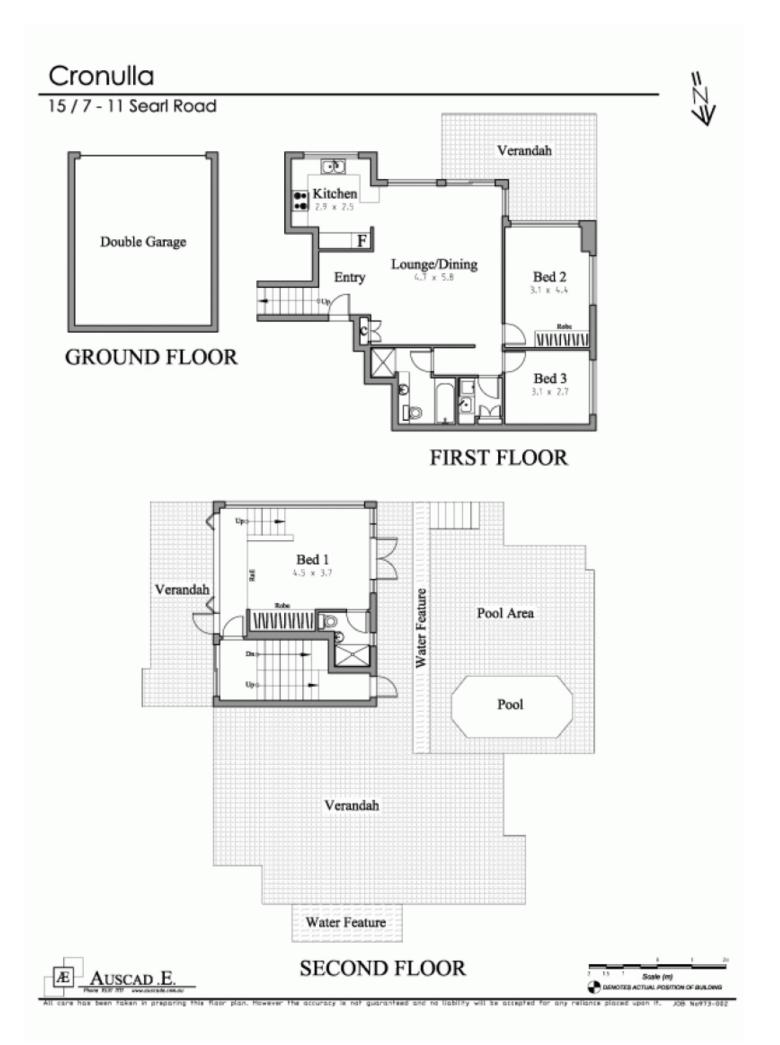

## 15/7-11 Searl Road CRONULLA NSW

Jason Monk of Gibson Partners PROUDLY MARKETS..... This 2 storey unique penthouse is commandingly positioned for panoramic portrait style views including the leafy neighbourhood, the Gunnamatta Bay, Cronulla Central Skyline and the National Park.

Crowning a desirably located modern architectural security building, this true penthouse style apartment offers a wow factor.

\* OWNERS COMMITTED ELSEWHERE - Pet Friendly Penthouse with Terrace

Incorporating bright sun drenched interiors, sophisticated indoor outdoor living including massive roof top terrace and double auto garage.

## 3 🛤 2 🏪 2 🛱

Building Size : 35 sqm

View : https://www.gibsonpartners.com/sale/ns w/sutherland/cronulla/residential/apartm ent/5853145