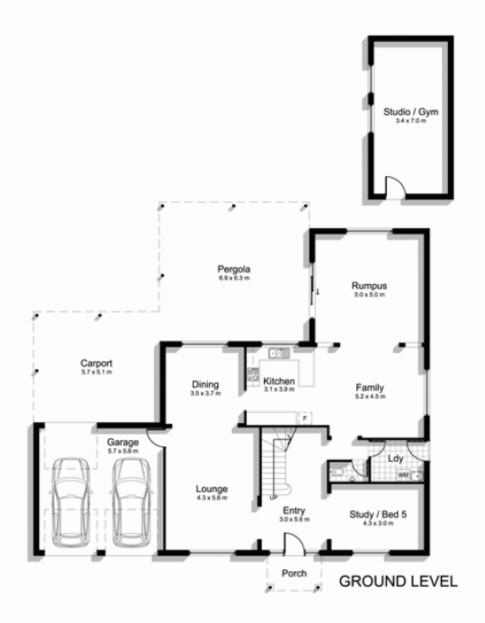

## 30 Seaview Street CRONULLA NSW

Perfect for the growing family, this ultra spacious dual level residence offers generous indoor/outdoor entertaining areas which flow to a fabulous yet private outdoor covered terrace.

Featuring stylish, light filled living areas, this modern and expansive home enjoys an ideal location, situated within an easy stroll to golf, beaches, shops & transport.

- Generous 727sqm (approx)
- 10 y.o. brick veneer construction
- Open plan kitchen (gas cooking)
- Formal living area with solid bamboo flooring
- Spacious & open plan casual living
- Master retreat with ensuite & WIR
- Four bedrooms upstairs + retreat

5 🗀 2 🔓 3 🖨

**View**: https://www.gibsonpartners.com/sale/nsw/sutherland/cronulla/residential/house/5853143