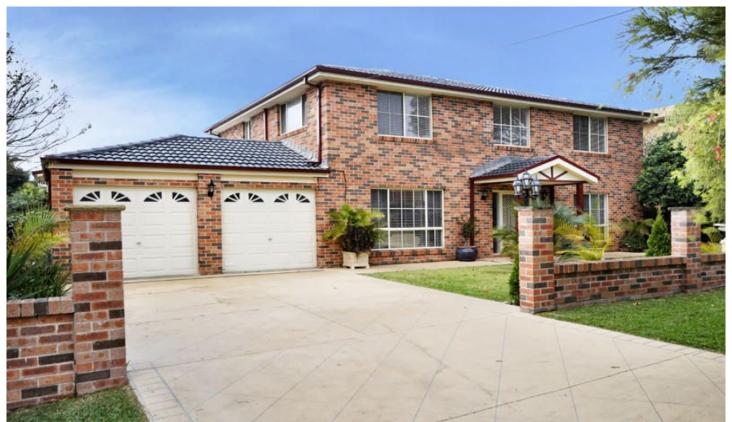

## 30 Seaview Street CRONULLA NSW

Perfect for the growing family, this ultra spacious dual level residence offers generous indoor/outdoor entertaining areas which flow to a fabulous yet private outdoor covered terrace.

Featuring stylish, light filled living areas, this modern and expansive home enjoys an ideal location, situated within an easy stroll to golf, beaches, shops & transport.

- Generous 727sqm (approx)
- 10 y.o. brick veneer construction
- Open plan kitchen (gas cooking)
- Formal living area with solid bamboo flooring
- Spacious & open plan casual living
- Master retreat with ensuite & WIR
- Four bedrooms upstairs + retreat