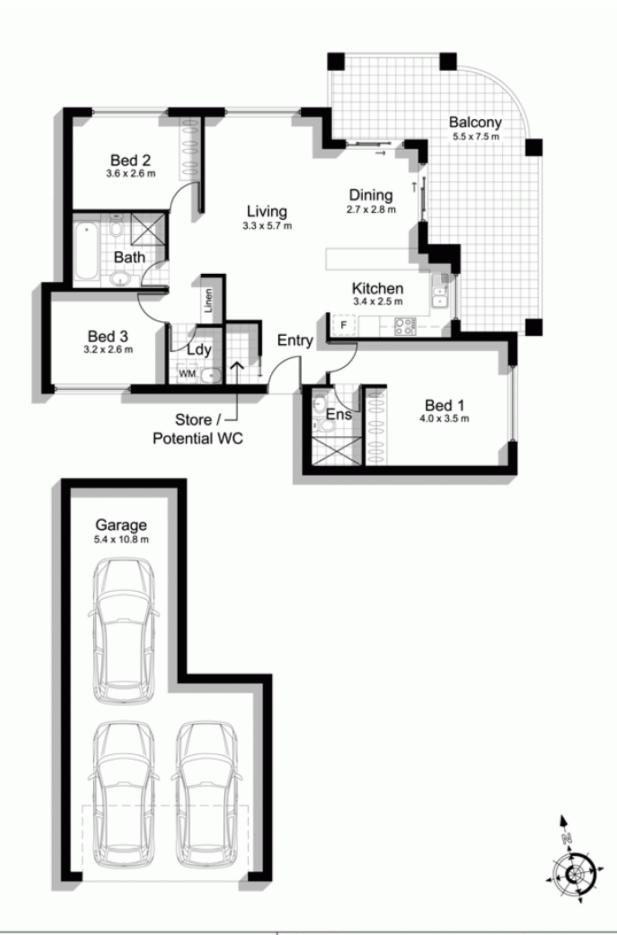

## 8/398-400 Port Hacking Road CARINGBAH NSW

Flooded in natural light with its desirable north-east aspect; this first floor, 3 bedroom apartment boasts a spacious layout, generous wrap around balcony, fresh paint throughout and triple car garaging.

Enjoying a convenient location with just a pleasant stroll to shops, cafes and transport, properties like this are seldom offered and rarely found. Be quick because this one won't last long!

- \* 3 good size bedrooms, built-in robes & main with ensuite
- \* Modern bathroom plus plumbing for 3rd W/C
- \* Internal laundry with extra storage
- \* Open plan kitchen with gas stove top and breakfast bar
- \* Spacious light-filled lounge/dining area
- \* Huge wrap around balcony with gas connection for BBQ

3 🕮 2 🖺 3 🖨

**View**: https://www.gibsonpartners.com/sale/nsw/sutherl and/caringbah/residential/apartment/5853142

Ivan Lampret 02 9523 1333

Unit 8, 398-400 Port Hacking Road, CARINGBAH

DISCLAIMER: All care has been taken in preparing this floor plan, however the accuracy is not guaranteed and no liability will be accepted for any reliance placed upon it