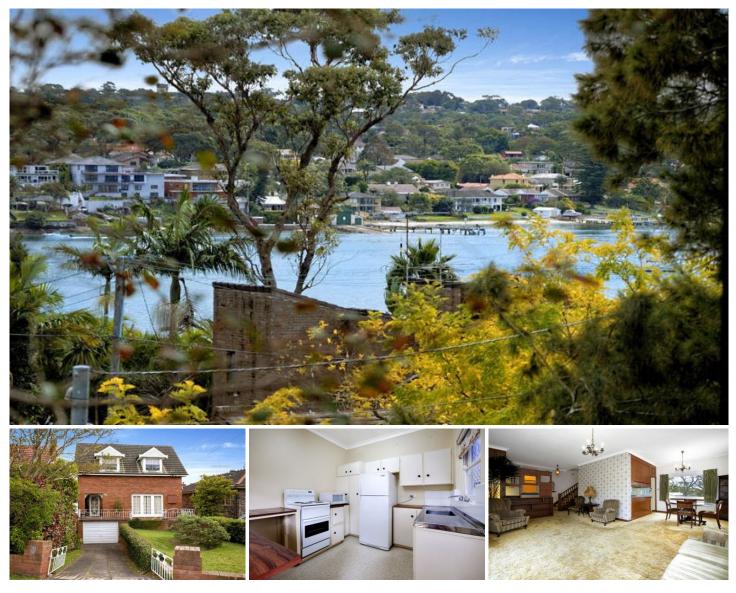

## 199 Nicholson Parade CRONULLA NSW

Enjoying a premier setting and pleasant outlook over Gunnamatta Bay, this unique dual level residence exudes old world charm.

Character filled and flooded in natural light, there is potential to restore, redecorate or maintain in its former glory and further benefit from its current design, ideal aspect and lovely views.

- \* 3 bedrooms upstairs
- \* Original bathroom
- \* L-shaped lounge/dining area with French doors
- \* Original kitchen with breakfast bar

Price : \$ 1,050,000

View : https://www.gibsonpartners.com/sale/nsw/sutherl and/cronulla/residential/house/5853135