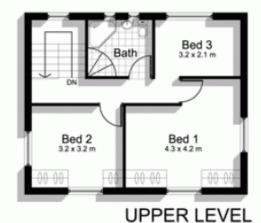

- \* 3 bedrooms upstairs
- \* Original bathroom
- \* L-shaped lounge/dining area with French doors
- \* Original kitchen with breakfast bar

Price : \$ 1,050,000

View : https://www.gibsonpartners.com/sale/nsw/sutherl and/cronulla/residential/house/5853135