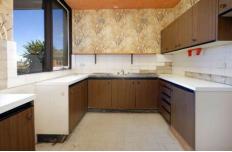

- \* Generous bedroom
- \* Large bathroom with internal laundry facilities
- \* Light-filled original kitchen
- \* Spacious lounge/dining area
- \* Good size balcony

1 🚐 1 🔓 1 🗬

**View :** https://www.gibsonpartners.com/sale/nsw/sutherl and/cronulla/residential/apartment/5853133