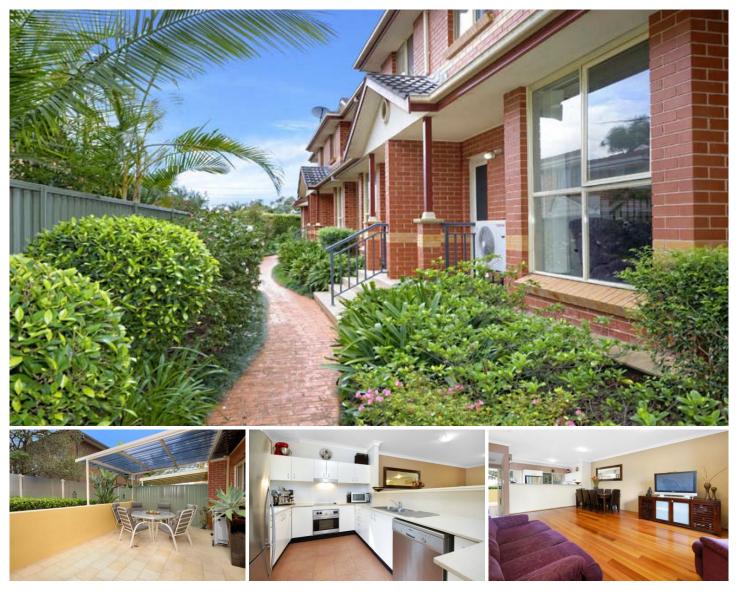

## 3/98 The Kingsway CRONULLA NSW

Situated in a boutique complex of only six, this modern 3 bedroom townhouse boasts a convenient locale with just minutes to Woolooware train station and a short leisurely stroll to Cronulla's cosmopolitan hub of cafs, shops and beaches.

Surrounded by landscaped gardens and suited to a young family or those seeking low maintenance living, this unique residence also features a spacious open plan layout, air-conditioning and a sunny rear courtyard ideal for those weekend BBQ's.

- \* 3 generous bedrooms all with built-in robes
- \* Main bedroom with ensuite and balcony
- \* Modern bathroom plus internal laundry with 2nd toilet
- \* Gourmet Caesar stone kitchen with stainless steel