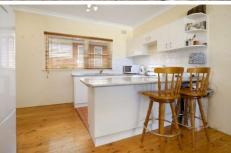

- \* Good size main bedroom with built-in robe
- \* Ensuite-style bathroom with separate bath & shower
- \* Modern open plan kitchen with breakfast bar
- \* Separate lounge/dining areas with polished timber floors
- \* Boutique block of only eight & registered car space
- \* Currently leased for \$280 per week