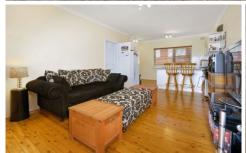

Nicely presented with polished timber floors, an open plan layout and registered car space, the apartment is also located within a leisurely stroll to Woolooware station and Cronulla's shops, cafes & beaches.

- \* Good size main bedroom with built-in robe
- \* Ensuite-style bathroom with separate bath & shower
- \* Modern open plan kitchen with breakfast bar
- \* Separate lounge/dining areas with polished timber floors
- \* Boutique block of only eight & registered car space
- \* Currently leased for \$280 per week