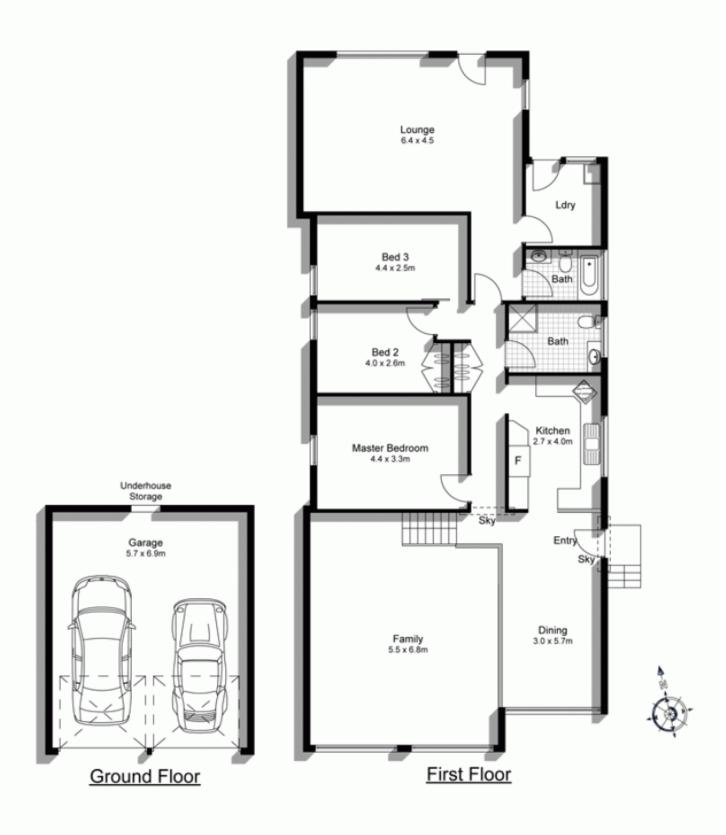

## 17 Willaburra Road BURRANEER NSW

Prestigiously positioned with elevated water views up Burraneer Bay, this substantial home exudes style, character and charm through its unique floor plan, high ceilings and clever use of light and space.

Pristine and adaptive to either classical or contemporary tastes, there is some scope to update and potentially reconfigure to further benefit from its spacious floor plan, ideal aspect and substantial views.

- \* 3 good size bedrooms
- \* 2 updated bathrooms
- \* Timber kitchen with breakfast bar
- \* Elevated living area with lovely Burraneer Bay views
- \* Formal light-filled dining area
- \* Second living area or rumpus leading to the outdoors