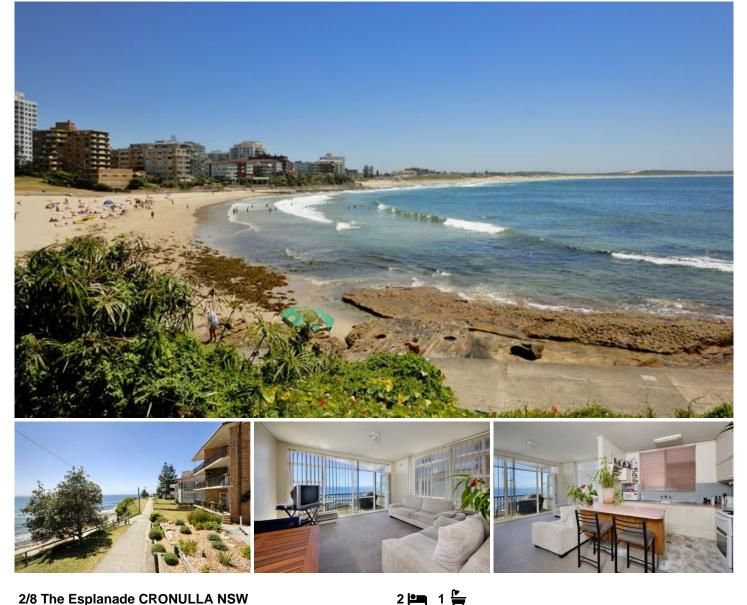

## 2/8 The Esplanade CRONULLA NSW

Occupying an absolute oceanfront position and bathed in northern sun, this original 2 bedroom apartment offers a breathtaking ocean panorama over Cronulla's pristine beaches and tremendous scope for renovation.

Positioned on the 1st floor, just moments to boutiques, cafes and beaches, there's no need for a car, when you're so close to everything Cronulla has to offer!

- \* 2 good size bedrooms
- \* Original yet open plan kitchen with breakfast bar
- \* Combined lounge/dining filled with natural light
- \* Sun-drenched north facing balcony with glorious views
- \* Currently leased for \$430 per week