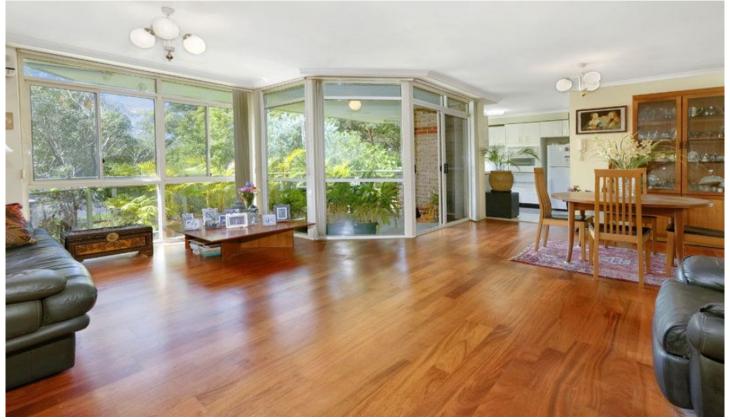

## 2/9-13 Burraneer Bay Road CRONULLA NSW

Awash with natural light, this modern security unit enjoys a pleasant leafy outlook with an elevated ground floor position.

Offering spacious, open plan living, it is located just moments to Cronulla shops, restaurants, beaches & transport.

- 92sqm in total + garage
- Spacious east facing balcony
- Open plan poly/granite kitchen
- 2nd balcony off bedroom
- R/C A/C
- Built in robes in bedrooms
- Internal laundry
- 1st time offered

2 **La** 1 **L** 1 **C** 