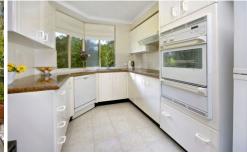

- 92sqm in total + garage
- Spacious east facing balcony
- Open plan poly/granite kitchen
- 2nd balcony off bedroom
- R/C A/C
- Built in robes in bedrooms
- Internal laundry
- 1st time offered

2 **La** 1 **L** 1 **C** 