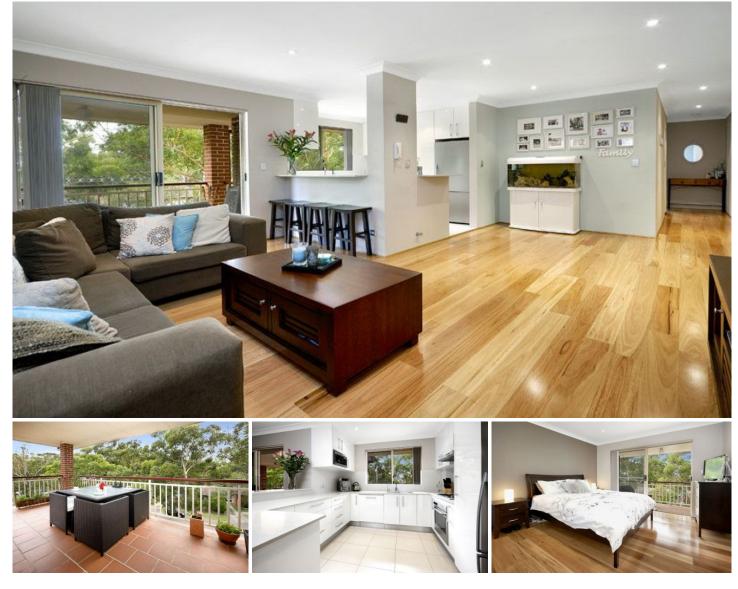

7/31 Premier Street GYMEA NSW

Sensationally renovated throughout with a focus on light & le, this fabulous executive unit offers spacious open plan living areas which flow to an expansive wrap around balcony.

Situated on the top floor in a modern security block it enjoys an ideal north/east aspect with a peaceful leafy outlook and is centrally located within a stroll to Gymea Shopping Village.

- 124 sqm in total + 35sqm side by side garage
- Modern security block
- Timber flooring throughout
- Brand new poly/caesar kitchen (gas cooking)
- Fully tiled bathrooms
- 2nd balcony and ensuite in master bedroom

- 3 🛤 2 🚰 2 🛱
- **View :** https://www.gibsonpartners.com/sale/nsw/sutherl and/gymea/residential/apartment/5853099