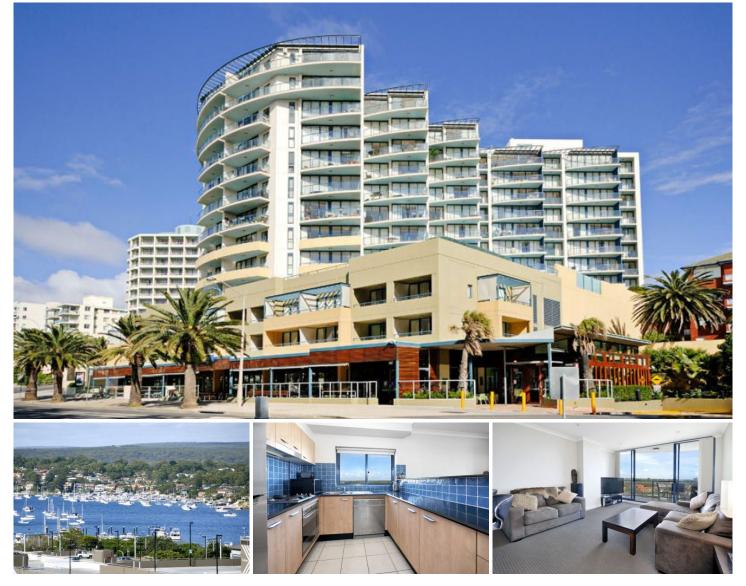

1013/1 Abel Place CRONULLA NSW

Perched on the 10th floor of the luxurious SurMer Apartments with views extending from Gunnamatta Bay to Bate Bay and city skyline, awaits this ultra modern 1 bedroom apartment.

Boasting resort style facilities including a pool, spa, gym and sauna; the beach and Cronulla Mall just across the road, you can holiday all year round in this fabulous lifestyle apartment.

- \* Generous bedroom with built-in robe
- \* Modern ensuite-style bathroom
- \* Granite kitchen with stainless steel appliances
- \* Combined lounge/dining area
- \* Good size balcony with stunning views
- \* Lift access, security intercom & lock-up garage