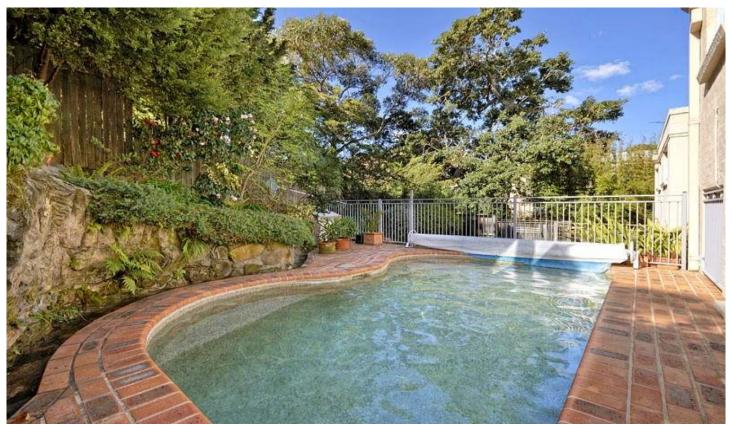

Offering plenty of accommodation, water views can be enjoyed from the main bedroom upstairs while entertaining is a breeze in the north facing courtyard and in-ground pool.

- \* 4 generous bedrooms all with built-in robes
- \* Main bedroom upstairs with water views, balcony & large ensuite with spa bath
- \* 3 bathrooms plus additional W/C downstairs, internal laundry
- \* Formal lounge/dining area with gas heating and front