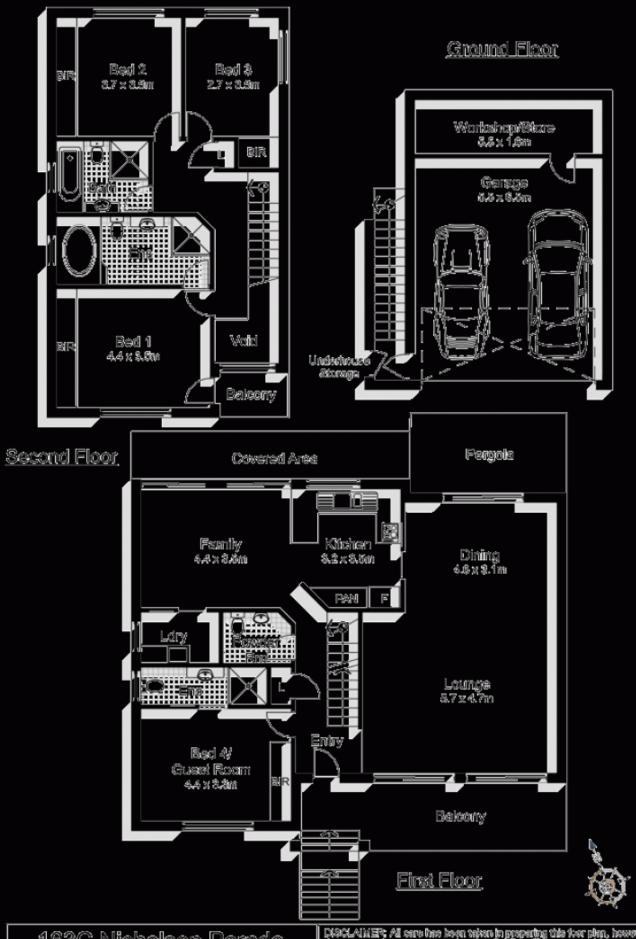

## 163C Nicholson Parade CRONULLA NSW

Quietly positioned at the back of the complex with direct access to Darook Park & beach, this unique 4 bedroom townhouse enjoys a peaceful setting and is within close proximity to shops, cafes & transport.

Offering plenty of accommodation, water views can be enjoyed from the main bedroom upstairs while entertaining is a breeze in the north facing courtyard and in-ground pool.

- \* 4 generous bedrooms all with built-in robes
- \* Main bedroom upstairs with water views, balcony & large ensuite with spa bath
- \* 3 bathrooms plus additional W/C downstairs, internal laundry
- \* Formal lounge/dining area with gas heating and front

4 🖰 3 🗕 2 🗬

**Price:** \$1,125,000

**View**: https://www.gibsonpartners.com/sale/nsw/sutherl and/cronulla/residential/townhouse/5853088

Ivan Lampret 02 9523 1333

163C Nicholson Parade CRONULLA CASCLATATE AT one has been taken in preparing the for plan, however the encourage is not guaranteed and no labelity will be encopied for any reliance placed upon it Passioned by PECCULCT PHOTOGERAPHY STUDDO mats 0014-007-216 — emails magniculappeaple.not.ou