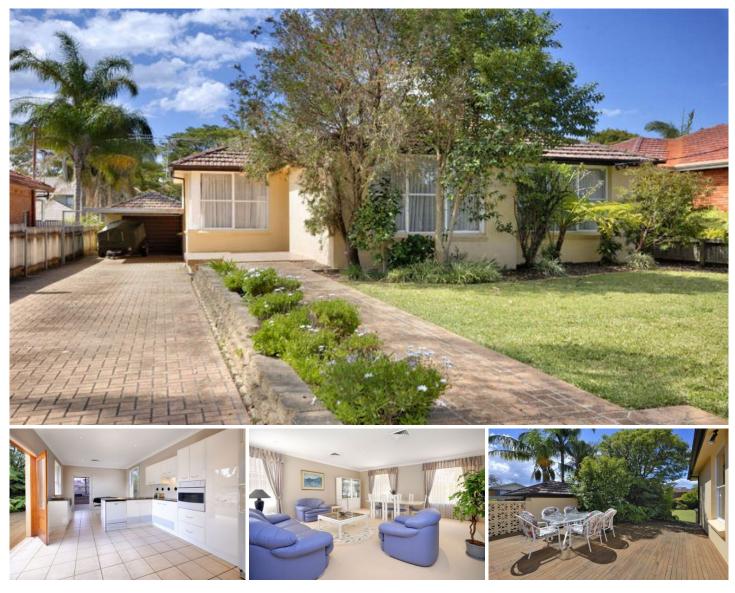

## 41 Smarts Crescent BURRANEER NSW

Boasting a desirable north aspect, lavish entertaining spaces and a prestigious position with mere moments to local schools, shops and cafes, this light-filled single level residence offers unlimited dream home potential.

Surrounded by quality homes and ideal to move straight into, there is also tremendous further scope should you wish to reconfigure or extend, rebuild or redevelop to further capitalize on this fabulous location and level building block of approx. 796m.

- \* 3 good size bedrooms
- \* 2 full bathrooms plus additional W/C in the laundry
- \* Bright & spacious formal lounge & dining area

View : https://www.gibsonpartners.com/sale/nsw/sutherl and/burraneer/residential/house/5853082