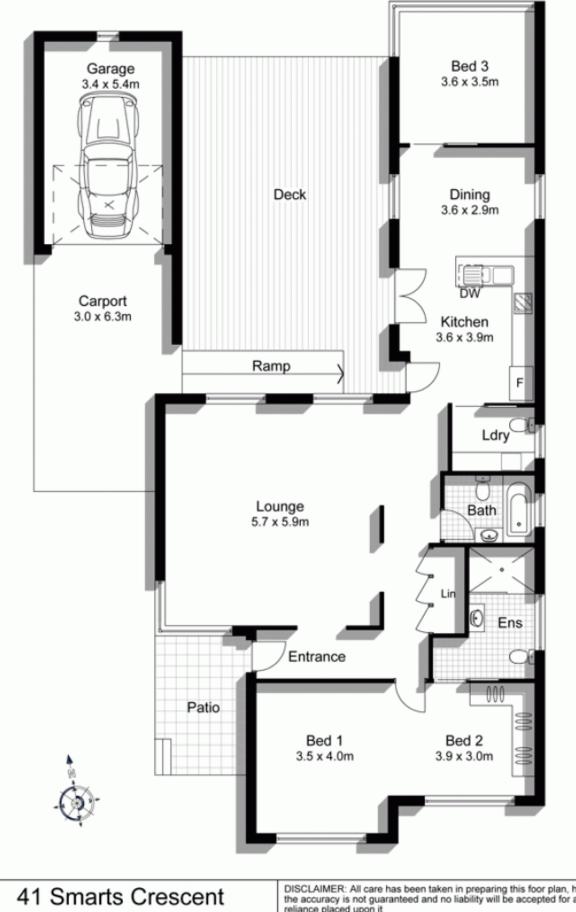

- \* 3 good size bedrooms
- \* 2 full bathrooms plus additional W/C in the laundry
- \* Bright & spacious formal lounge & dining area

View : https://www.gibsonpartners.com/sale/nsw/sutherl and/burraneer/residential/house/5853082

Ivan Lampret 02 9523 1333

WOOLOOWARE

DISCLAIMER: All care has been taken in preparing this foor plan, however the accuracy is not guaranteed and no liability will be accepted for any reliance placed upon it Produced by PRODUCT PHOTOGRAPHY STUDIO mob: 0414 697 215 email: mgphoto@people.net.au