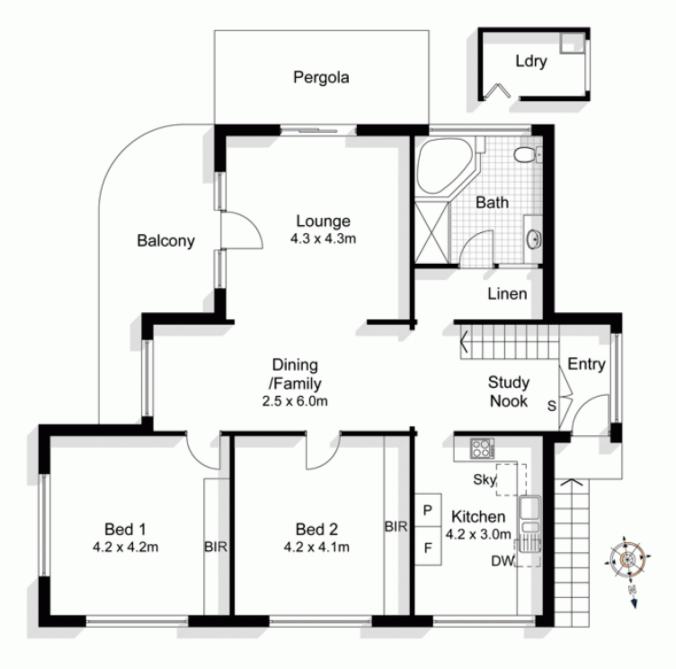

## 3/3 Burraneer Bay Road CRONULLA NSW

In a boutique block of only four and retaining abundant character with its high ceilings and polished timber floors, this unique apartment is reminiscent of a Paddington-style terrace exuding extraordinary flair and tremendous future potential.

Occupying the entire top floor and boasting an ultra convenient location with just a short stroll to Gunnamatta Bay, beaches, shops and transport, the apartment offers a huge entertaining courtyard, unexpected privacy and spacious light-filled interiors throughout.

- \* 2 extra large bedrooms both with built-in robes
- \* Generous bathroom with corner spa bath and extra storage
- \* Large modern kitchen with gas cook-top

2 📭 1 🖺 1 🗬

**View**: https://www.gibsonpartners.com/sale/nsw/sutherl and/cronulla/residential/apartment/5853071