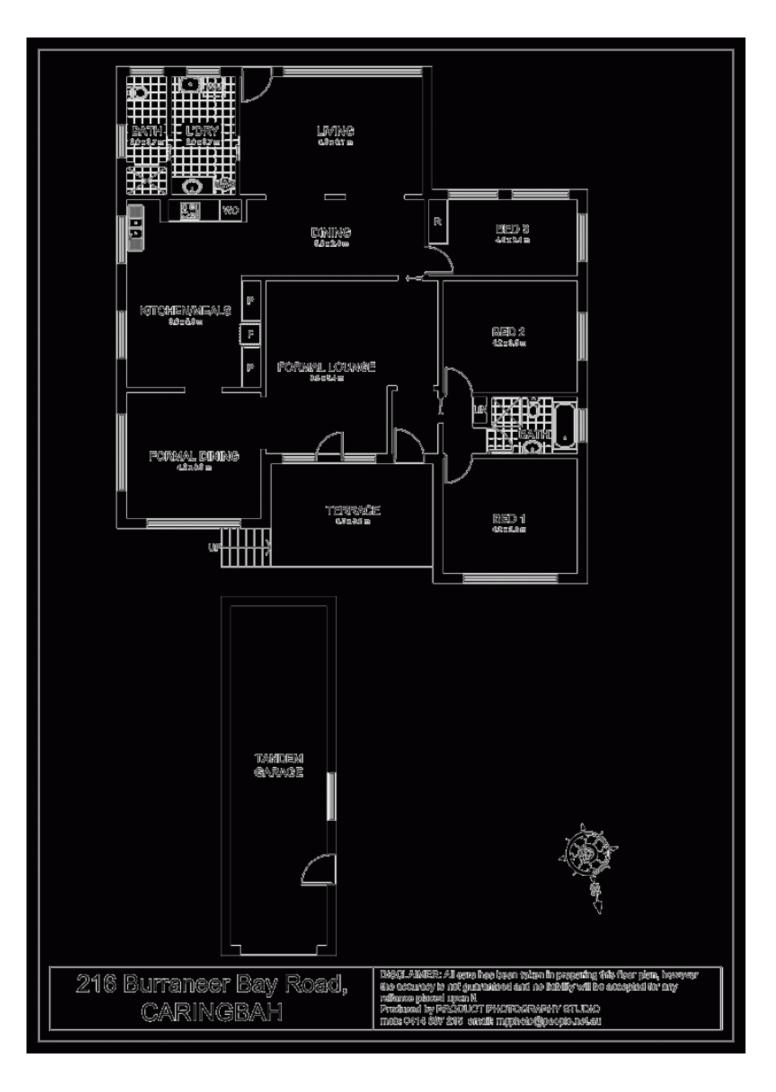

- \* 3 generous bedrooms, 2 original bathrooms
- \* 3 spacious living areas
- \* Timber floorboards, air-conditioning

View : https://www.gibsonpartners.com/sale/nsw/sutherl and/caringbah/residential/house/5853069