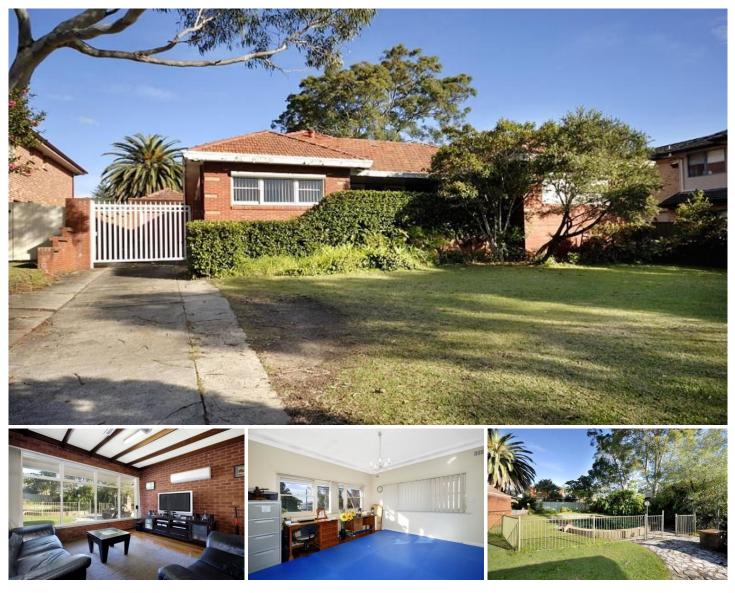

## 216 Burraneer Bay Road CARINGBAH NSW

In need of some T.L.C, yet boasting an ultra convenient position with just moments to local schools, shops and transport, this spacious 3 bedroom residence is laden with potential occupying a generous block of approximately 1100m.

A sunny northerly aspect, expansive living areas and in-ground pool a feature, there is endless scope for the astute investor or home buyer to retain, update, extend or even re-develop (Subject To Council Approval).

- \* 3 generous bedrooms, 2 original bathrooms
- \* 3 spacious living areas
- \* Timber floorboards, air-conditioning

View : https://www.gibsonpartners.com/sale/nsw/sutherl and/caringbah/residential/house/5853069