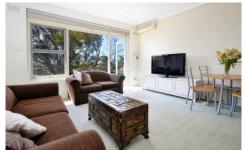

- \* Large main bedroom with built-in robe
- \* Modern ensuite style bathroom with bath
- \* Open plan kitchen
- \* Combined lounge & dining area
- \* Good size balcony with some city glimpses
- \* Air-conditioning & security entry