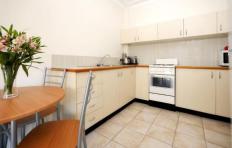

- \* Large main bedroom with built-in robe
- \* Modern ensuite style bathroom with bath
- \* Open plan kitchen
- \* Combined lounge & dining area
- \* Good size balcony with some city glimpses
- \* Air-conditioning & security entry