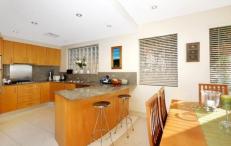

- \* 3 generous bedrooms, built-in robes, ensuite to main
- \* Modern kitchen, stainless steel appliances including

3 🗀 2 🔓 2 🖨

**View**: https://www.gibsonpartners.com/sale/nsw/sutherl and/cronulla/residential/apartment/5853044