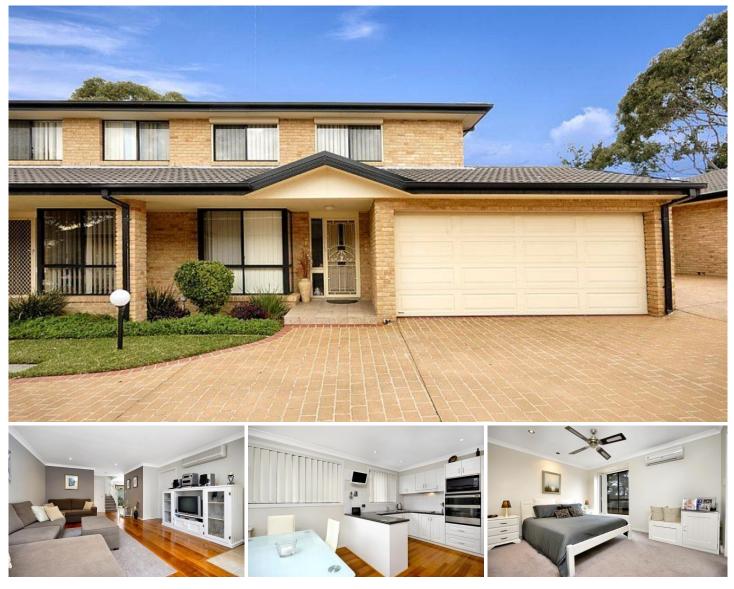

## BSON PARTNERS IN PROPERTY

2/32 Flinders Road CRONULLA NSW

Situated in a boutique complex of only nine, this impressively proportioned and pristinely presented 3 bedroom townhouse speaks quality finishes throughout offering elegant light-filled interiors and a large wrap around courtyard ideal for entertaining.

In a fantastic position only a few moments from Cronulla's beaches, shops & transport, this modern townhouse is a convenient, low maintenance residence you would be proud to own.

\* 3 generous bedrooms all with built-ins & ensuite to main

- \* Spacious living area with timber floors & air-conditioning
- \* Modern kitchen with stainless steel appliances
- \* Internal laundry and additional powder room
- \* Fabulous wrap around rear courtyard ideal for