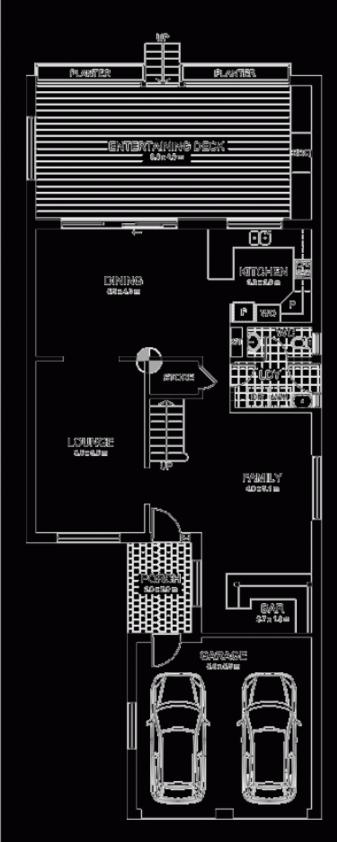

## 7 Masefield Place BURRANEER NSW

Ideally located in a family friendly cul-de-sac and close to schools, shops and transport, is this modern 4 bedroom home, perfect for today's growing family.

The undercover deck and BBQ area overlooking the tropical pool ensure entertaining is a breeze and provide a sheltered outdoor area for relaxation and lazy afternoons. Resort style living for the whole family everyday.

Privately nestled on approximately 607sqm of land in this premier cul-de-sac, this home should be on the top of your must see list.

\* 4 generous bedrooms, 3 with built-in robes and the main with ensuite and walk-in robe

4 🗀 2 🔓 2 👄

**View :** https://www.gibsonpartners.com/sale/nsw/sutherl and/burraneer/residential/house/5853034

UPPER FLOOR

7 Masafiald Place, BURRANEER

DASCLAIMER: All gave her laren telen in preparing this floor plan, however the accuracy is not guaranized and no bubility will be accepted for any reference pleased upon N. Produced by PRECULET PHOTOGRAPHY STUDIO mots 0414 887 203 consilt mytholo@people.net.eu