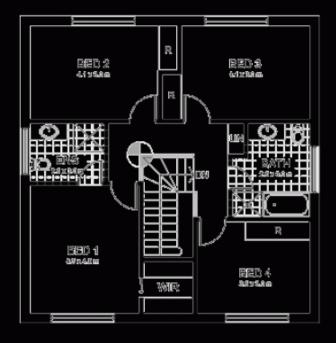

Privately nestled on approximately 607sqm of land in this premier cul-de-sac, this home should be on the top of your must see list.

\* 4 generous bedrooms, 3 with built-in robes and the main with ensuite and walk-in robe

4 🗀 2 🔓 2 👄

**View :** https://www.gibsonpartners.com/sale/nsw/sutherl and/burraneer/residential/house/5853034

UPPER FLOOR

7 Masafiald Place, BURRANEER

DASCLAIMER: All gave her laren telen in preparing this floor plan, however the accuracy is not guaranized and no bubility will be accepted for any reference pleased upon N. Produced by PRECULET PHOTOGRAPHY STUDIO mots 0414 887 203 consilt mytholo@people.net.eu