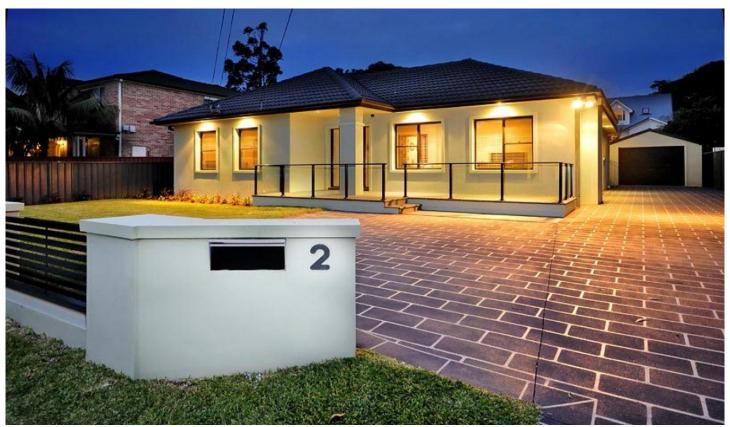

## 2 Taywood Street WOOLOOWARE NSW

You'll love the stylish presentation of this fully renovated abode situated on a generous block of approximately 632sqm and offering a nothing-to-do opportunity of great style and versatility.

Effortlessly fusing indoor/outdoor entertaining with bi-fold doors, huge covered patio and landscaped low maintenance yard; all that's left for you to do is move in and enjoy!

- \* 3 generous bedrooms with built-in robes plus 4th bedroom/study
- \* New Caesar stone kitchen with stainless steel appliances
- \* Separate formal lounge room, open plan dining/family