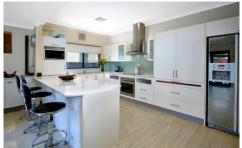

Effortlessly fusing indoor/outdoor entertaining with bi-fold doors, huge covered patio and landscaped low maintenance yard; all that's left for you to do is move in and enjoy!

- \* 3 generous bedrooms with built-in robes plus 4th bedroom/study
- \* New Caesar stone kitchen with stainless steel appliances
- \* Separate formal lounge room, open plan dining/family