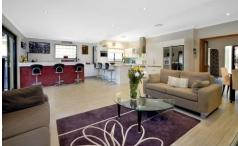

Effortlessly fusing indoor/outdoor entertaining with bi-fold doors, huge covered patio and landscaped low maintenance yard; all that's left for you to do is move in and enjoy!

- \* 3 generous bedrooms with built-in robes plus 4th bedroom/study
- \* New Caesar stone kitchen with stainless steel appliances
- \* Separate formal lounge room, open plan dining/family