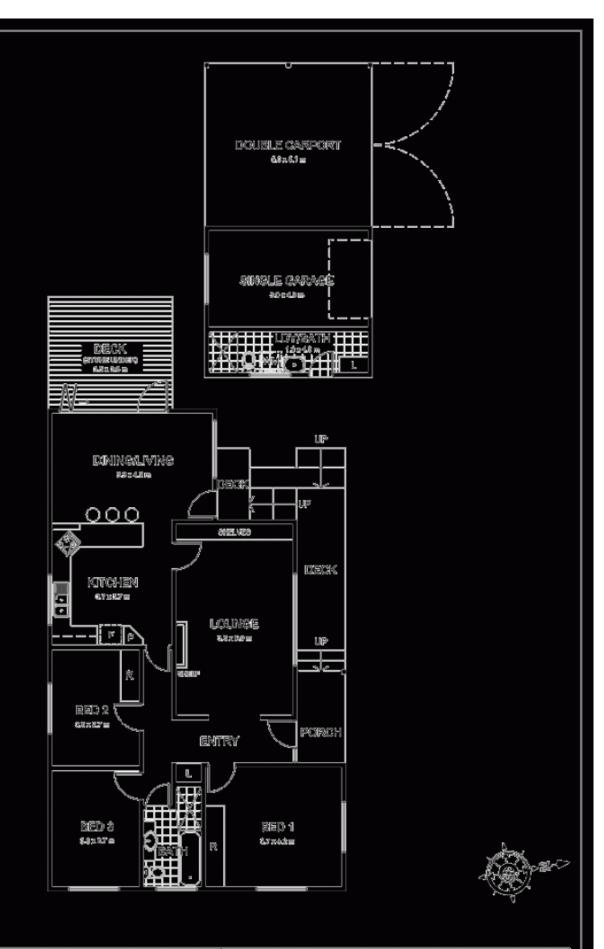

## 115 Woolooware Road WOOLOOWARE NSW

Be surprised by the amount of space on offer with this low maintenance home, on a corner position, all within walking distance to Cronulla and nearby Burraneer shops. With a spacious living, and timber flooring throughout, this 3 bedroom home is worthy of your inspection.

There is a lock-up garage, currently used as an external rumpus, plus a double side-by-side carport for your vehicles, and an abundance of under house storage loads of living at an affordable price! Currently leased, it would suit either an investor or make an ideal first home.

- \* 3 generous bedrooms, built-in robes to 2 bedrooms
- \* Modern kitchen with breakfast bar

3 🗀 2 🖶 3 🚘

**View :** https://www.gibsonpartners.com/sale/nsw/sutherl and/woolooware/residential/house/5853026