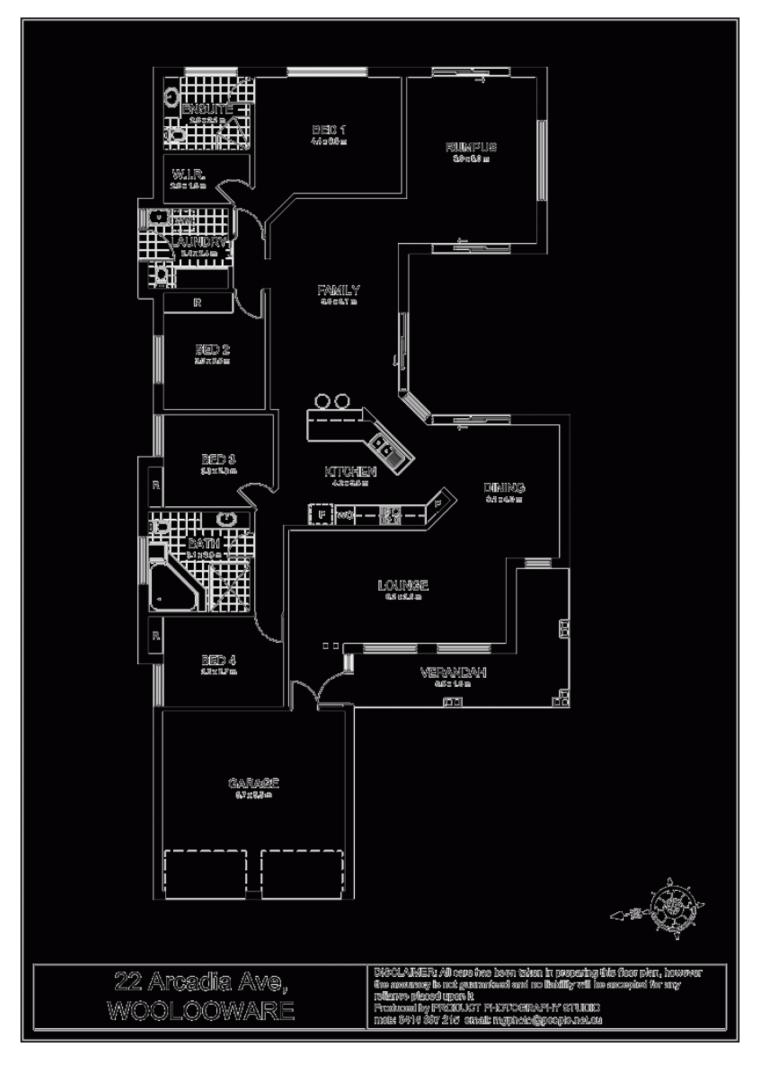

## 22 Arcadia Avenue WOOLOOWARE NSW

Commanding a corner position in this beautiful tree lined street, presents this single level, federation style home oozing space and functionality. One for the expanding or large family, accommodation comprises of 4 bedrooms and could easily be converted to a 5 bedroom home.

- \* Main bedroom with en suite & walk-in wardrobe
- \* Formal lounge & dining room, air-conditioning
- \* Eat-in kitchen, family room, rumpus/5th bedroom

View : https://www.gibsonpartners.com/sale/nsw/sutherl and/woolooware/residential/house/5853025