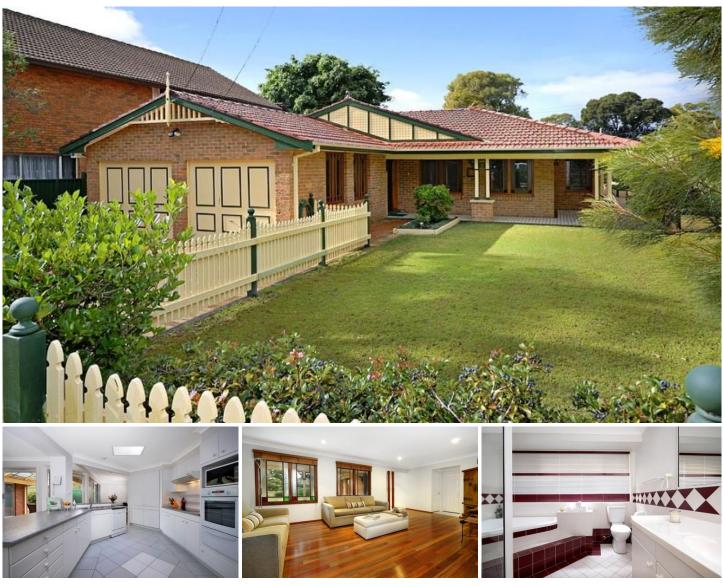

## 22 Arcadia Avenue WOOLOOWARE NSW

Commanding a corner position in this beautiful tree lined street, presents this single level, federation style home oozing space and functionality. One for the expanding or large family, accommodation comprises of 4 bedrooms and could easily be converted to a 5 bedroom home.

With a wrap-around verandah & picket fencing at the front, perfectly manicured gardens and a sparkling swimming pool at the rear, what more could you want? Inspect today to avoid missing out on this fine family home.

- \* Main bedroom with en suite & walk-in wardrobe
- \* Formal lounge & dining room, air-conditioning
- \* Eat-in kitchen, family room, rumpus/5th bedroom

View : https://www.gibsonpartners.com/sale/nsw/sutherl and/woolooware/residential/house/5853025