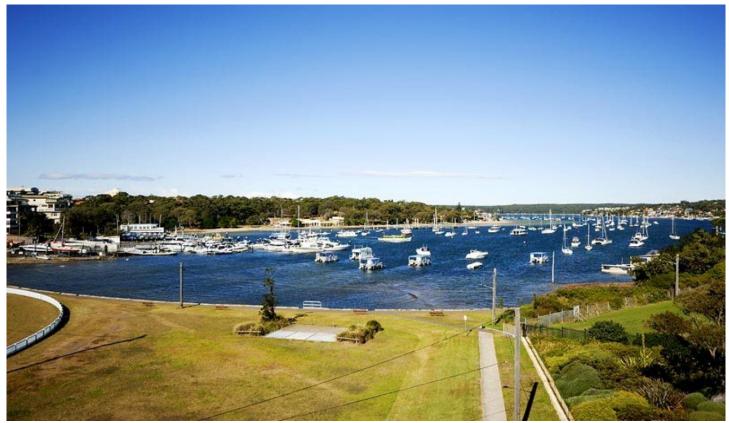

## 10/8 Deeban Walk CRONULLA NSW

Occupying a 3rd floor position, is this spacious 3 bedroom apartment capturing stunning Gunnamatta Bay views & overlooking Tonkin Oval, Cronulla marina to the National Park and beyond. All within a short stroll to cafes, shops & transport.

In one of Cronulla's prime bayside abodes, the apartment is well equipped with lift access and complex facilities including pool and private BBQ area don't delay, apartments with all these attributes are often sought but rarely found.