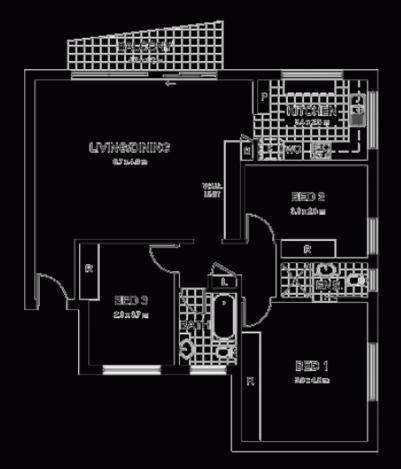

## 10/8 Deeban Walk CRONULLA NSW

Occupying a 3rd floor position, is this spacious 3 bedroom apartment capturing stunning Gunnamatta Bay views & overlooking Tonkin Oval, Cronulla marina to the National Park and beyond. All within a short stroll to cafes, shops & transport.

- \* 3 bedrooms, built-in robes to all bedrooms
- \* Ensuite off main bedroom, original bathroom

3 📭 2 🚍 2 🚍

**View**: https://www.gibsonpartners.com/sale/nsw/sutherl and/cronulla/residential/apartment/5853022