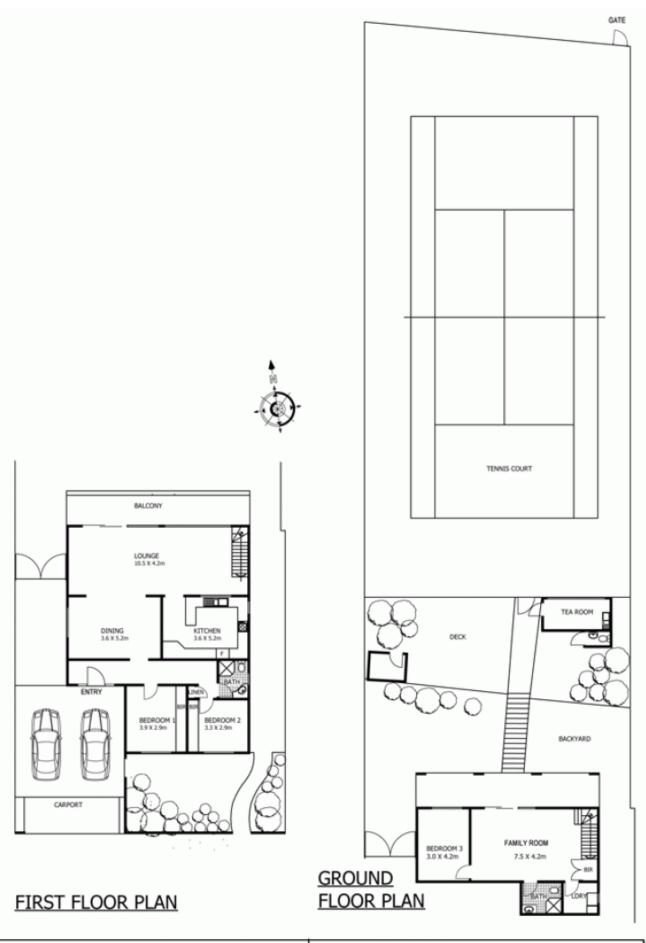

## 19 Sturt Road CRONULLA NSW

Jason Monk of Gibson Partners Real Estate PROUDLY MARKETS...... 'Bembrook', With dramatic golf course views and a commercial tennis court, this immaculately presented family residence has been designed over 2 easy living levels and flooded with natural sunlight. With multiple living zones, large open plan kitchen and an extensive sun drenched terrace for entertaining.

Referred to as the 'Country Club', by family and friends, this unique property is ideally suited to all family styles and absolute lovers of tennis or golf and ideally positioned within moments to Schools, shops and beaches.

- \* Extra large living area extends to expansive entertainers terrace
- \* Polished hardwood timber flooring

3 🗀 2 🔓 2 🚘

**View**: https://www.gibsonpartners.com/sale/nsw/sutherl and/cronulla/residential/house/5853018

19 STURT RD CRONULLA

DISCLAIMER: All care has been taken in preparing this foor plan, however the accuracy is not guaranteed and no liability will be accepted for any reliance placed upon it

Produced by PRODUCT PHOTOGRAPHY STUDIO mob: 0414 697 215 email: mgphoto@people.net.au