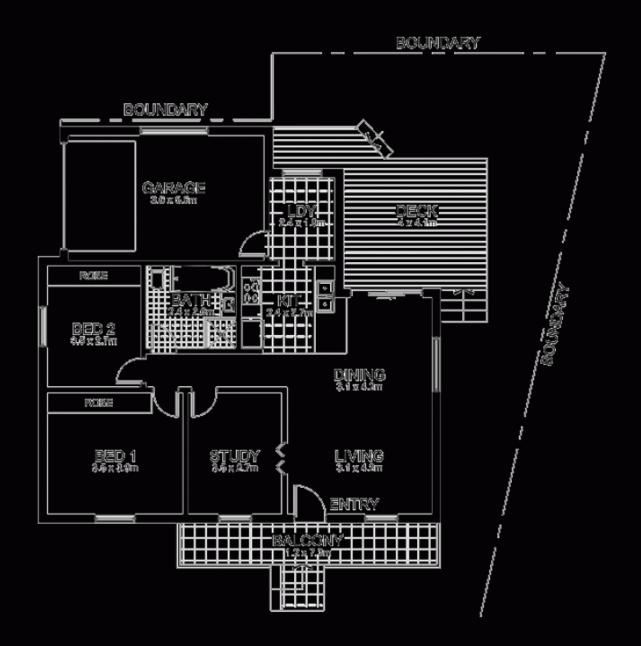

## 7/1 Glandore Street WOOLOOWARE NSW

Situated at the front of a boutique complex and overlooking Cronulla Golf Course, this lovely 3 bedroom is in a convenient location close to Cronulla's beaches, shops & transport.

Featuring a quiet cul-de-sac position, a spacious layout and a lovely north facing courtyard for entertaining, this property is a great downsizing proposition or an ideal start for a young family.

- \* 3 good size bedrooms, built-in robes to 2 bedrooms
- \* Modern open plan kitchen & internal laundry
- \* Spacious lounge/dining area with air-conditioning