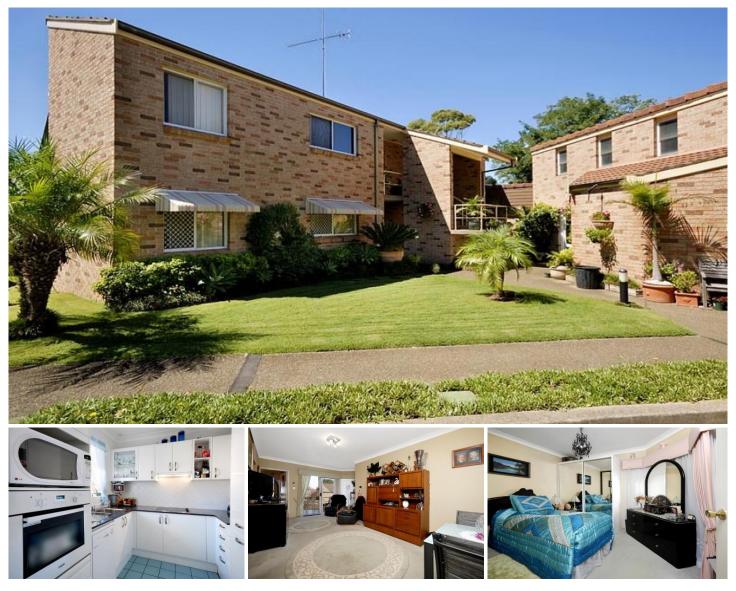

## 24/14 Coronation Avenue CRONULLA NSW

This lovely 1 bedroom "Over 55's" apartment is situated in an immaculate complex with community room facilities and is just moments from Shelley Beach.

Boasting a sunny aspect and ample parking, this lovely apartment offers the ideal retirement situation.

- \* 1 bedroom apartment with built-in robe
- \* Light filled living/dining area
- \* Brand new kitchen & bathroom
- \* Laundry facilities in bathroom
- \* 1st floor position

View : https://www.gibsonpartners.com/sale/nsw/sutherl and/cronulla/residential/apartment/5853006