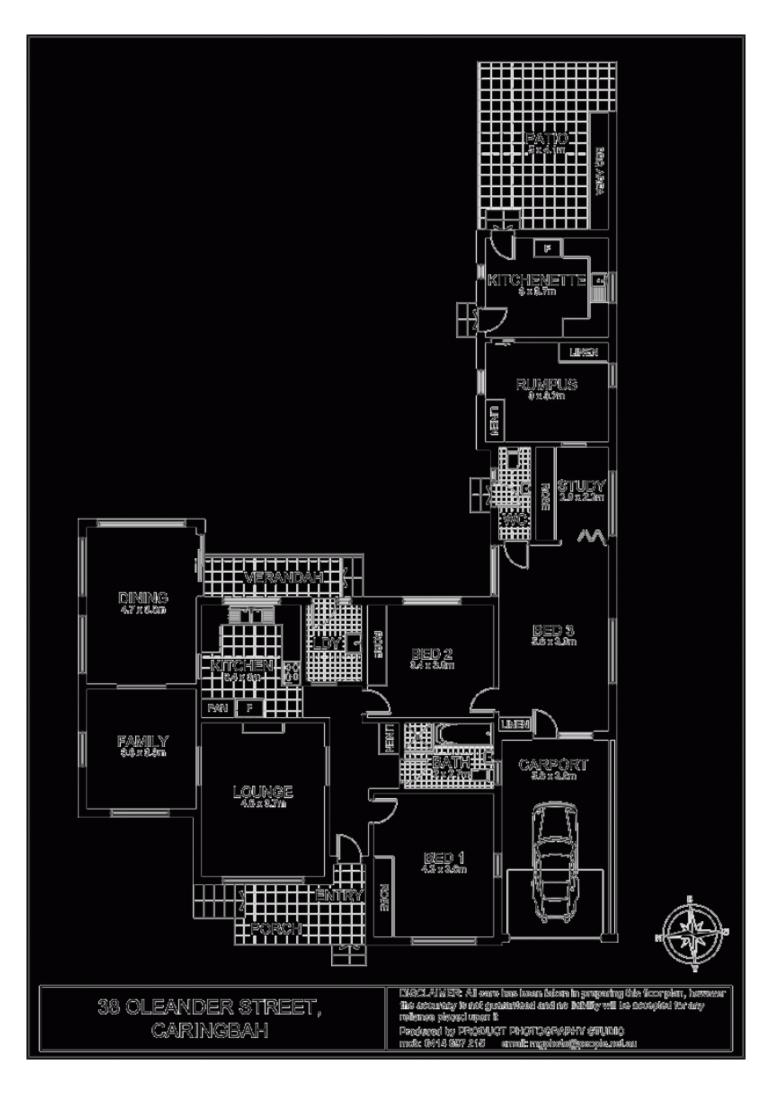

## 38 Oleander Parade CARINGBAH NSW

This immaculately presented, original single storey 3 bedroom brick home is solid & roomy and allows you to take advantage of the existing dwelling or rebuild on this large approx. 1214sqm parcel of land.

Situated in the much sought after South Caringbah locale, this property features a self contained attached garden flat, huge leafy rear yard & much, much more...

- \* 3 generous bedrooms, built-in robes
- \* Seperate dining, spacious living areas
- \* Original kitchen & bathroom, 2nd W/C
- \* Enclosed carport, study nook, rumpus