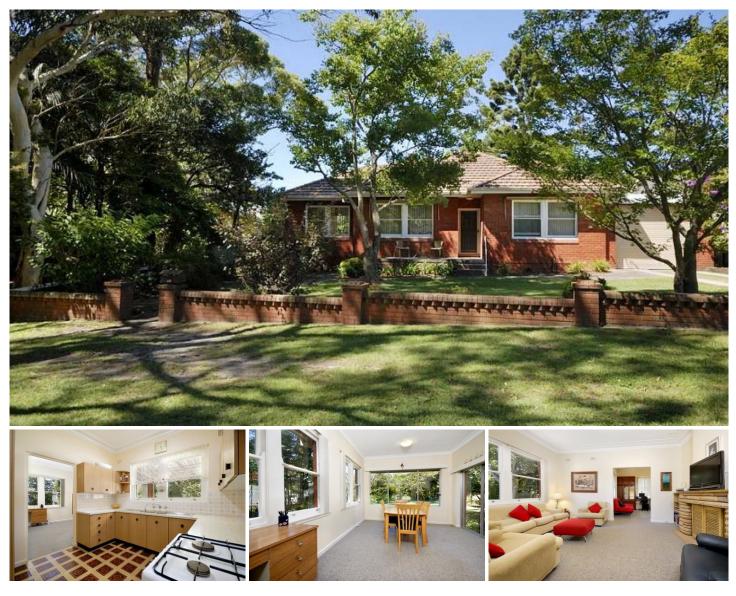

## 38 Oleander Parade CARINGBAH NSW

This immaculately presented, original single storey 3 bedroom brick home is solid & roomy and allows you to take advantage of the existing dwelling or rebuild on this large approx. 1214sqm parcel of land.

Situated in the much sought after South Caringbah locale, this property features a self contained attached garden flat, huge leafy rear yard & much, much more...

- \* 3 generous bedrooms, built-in robes
- \* Seperate dining, spacious living areas
- \* Original kitchen & bathroom, 2nd W/C
- \* Enclosed carport, study nook, rumpus