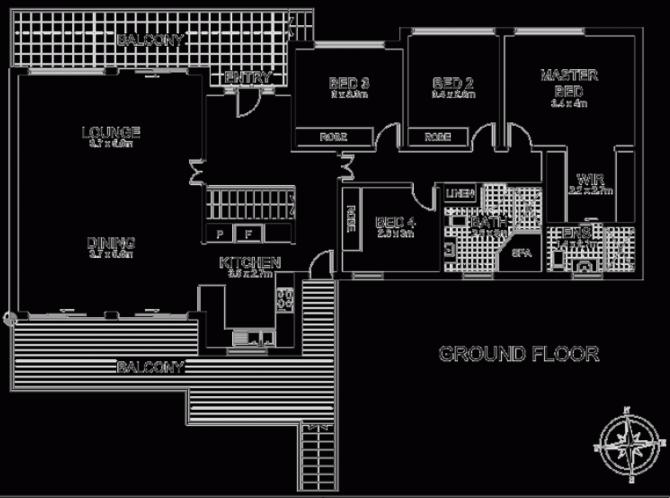

Easily catering for a larger family, the home offers 4 bedrooms, open plan lounge/dining room flowing onto a rear deck.

- \* High cathedral ceilings to spacious lounge/dining area
- \* 4 bedrooms, main with ensuite & walk-in robe
- \* Built-in robes, country-style kitchen
- \* Large main bathroom, study & rumpus downstairs

4 🕮 2 🚔 2 😭

**View**: https://www.gibsonpartners.com/sale/nsw/sutherl and/caringbah/residential/house/5853004

Ivan Lampret 02 9523 1333

SUB FLOOR

8 TALLONG PL, CARINGBAH SOUTH DECLANTER All some has been falcen in propering this footpien, however his accuracy is not gualanteed and no biblier will be accepted for any religious piecest upon it