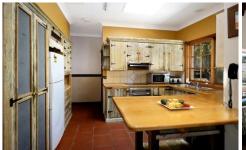

Easily catering for a larger family, the home offers 4 bedrooms, open plan lounge/dining room flowing onto a rear deck.

- \* High cathedral ceilings to spacious lounge/dining area
- \* 4 bedrooms, main with ensuite & walk-in robe
- \* Built-in robes, country-style kitchen
- \* Large main bathroom, study & rumpus downstairs