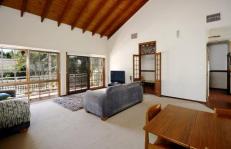

Easily catering for a larger family, the home offers 4 bedrooms, open plan lounge/dining room flowing onto a rear deck.

- \* High cathedral ceilings to spacious lounge/dining area
- \* 4 bedrooms, main with ensuite & walk-in robe
- \* Built-in robes, country-style kitchen
- \* Large main bathroom, study & rumpus downstairs