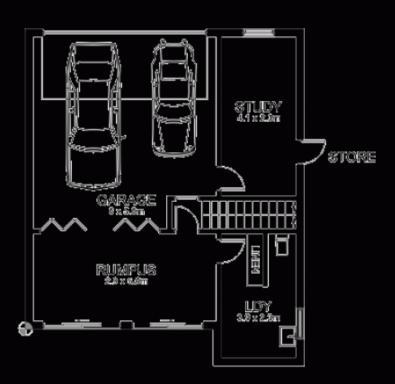

Easily catering for a larger family, the home offers 4 bedrooms, open plan lounge/dining room flowing onto a rear deck.

- \* High cathedral ceilings to spacious lounge/dining area
- \* 4 bedrooms, main with ensuite & walk-in robe
- \* Built-in robes, country-style kitchen
- \* Large main bathroom, study & rumpus downstairs

4 🕮 2 🚔 2 😭

**View**: https://www.gibsonpartners.com/sale/nsw/sutherl and/caringbah/residential/house/5853004

Ivan Lampret 02 9523 1333

SUB FLOOR

8 TALLONG PL, CARINGBAH SOUTH DECLANTER All some has been falcen in propering this footpien, however his accuracy is not gualanteed and no biblier will be accepted for any religious piecest upon it