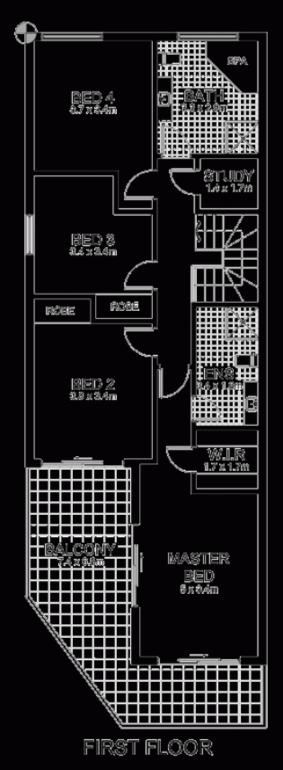

Ideal for entertaining with it's sunny, fully-fenced & child friendly backyard and close proximity to Cronulla's beaches, shops, schools & transport - what more could you want?

- \* 4 good size bedrooms main with ensuite & walk-in robe, 2 built-in robes
- \* Access to the north-east facing balcony from 2 of the bedrooms

4 🚐 2 🚍 2 🚍

Building Size: 41 sqm

View : https://www.gibsonpartners.com/sale/ns

w/sutherland/woolooware/residential/ho

use/5853002

1/50 STURT ROAD, WOOLOOWARE CASCLAIMER ALeans has been belown in propering the Scorpier, however the extensity is not guaranteed and no biblier will be excepted for any release physical upon it