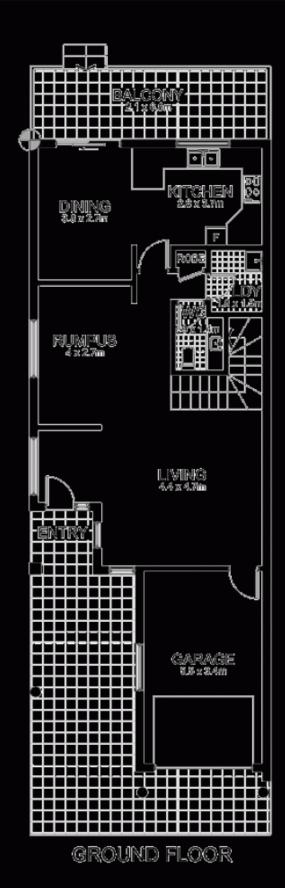

## 1/50 Sturt Road WOOLOOWARE NSW

Boasting high ceilings throughout creating a light & airy flow from upstairs to downstairs, this spacious family duplex offers everything you could want in a modern family home.

Ideal for entertaining with it's sunny, fully-fenced & child friendly backyard and close proximity to Cronulla's beaches, shops, schools & transport - what more could you want?

- \* 4 good size bedrooms main with ensuite & walk-in robe, 2 built-in robes
- \* Access to the north-east facing balcony from 2 of the bedrooms

4 🚐 2 🚍 2 🚍

Building Size: 41 sqm

View : https://www.gibsonpartners.com/sale/ns

w/sutherland/woolooware/residential/ho

use/5853002

1/50 STURT ROAD, WOOLOOWARE CASCLAIMER ALeans has been belown in propering the Scorpier, however the extensity is not guaranteed and no biblier will be excepted for any release physical upon it