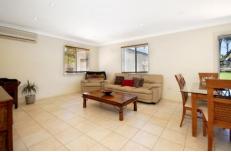

Featuring 3 spacious bedrooms, 2 livings areas, new kitchen & bathroom and a large outdoor paved entertaining area, this property represents great value for money.

- \* 3 bedrooms plus 2nd living/formal lounge or 4th bedroom
- \* Renovated kitchen with stainless steel oven, internal laundry
- \* Modern bathroom, tiled lounge/dining area, air-conditioning