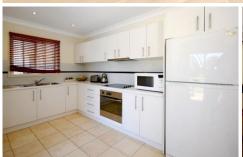

Featuring 3 spacious bedrooms, 2 livings areas, new kitchen & bathroom and a large outdoor paved entertaining area, this property represents great value for money.

- \* 3 bedrooms plus 2nd living/formal lounge or 4th bedroom
- \* Renovated kitchen with stainless steel oven, internal laundry
- \* Modern bathroom, tiled lounge/dining area, air-conditioning