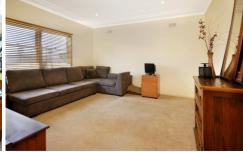

Featuring 3 spacious bedrooms, 2 livings areas, new kitchen & bathroom and a large outdoor paved entertaining area, this property represents great value for money.

- \* 3 bedrooms plus 2nd living/formal lounge or 4th bedroom
- \* Renovated kitchen with stainless steel oven, internal laundry
- \* Modern bathroom, tiled lounge/dining area, air-conditioning