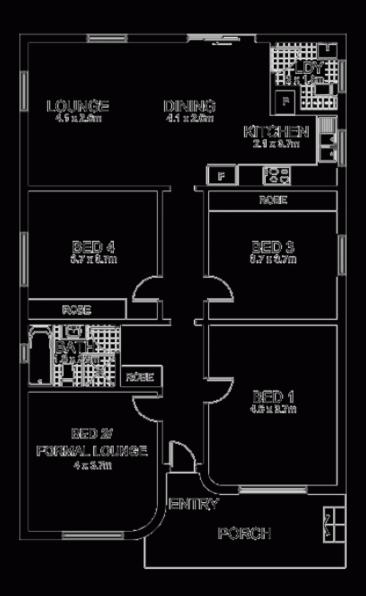

Featuring 3 spacious bedrooms, 2 livings areas, new kitchen & bathroom and a large outdoor paved entertaining area, this property represents great value for money.

- \* 3 bedrooms plus 2nd living/formal lounge or 4th bedroom
- \* Renovated kitchen with stainless steel oven, internal laundry
- \* Modern bathroom, tiled lounge/dining area, air-conditioning

4 **La** 1 **L** 1 **Q** 

**View**: https://www.gibsonpartners.com/sale/nsw/sutherl and/caringbah/residential/house/5853000

Ivan Lampret 02 9523 1333