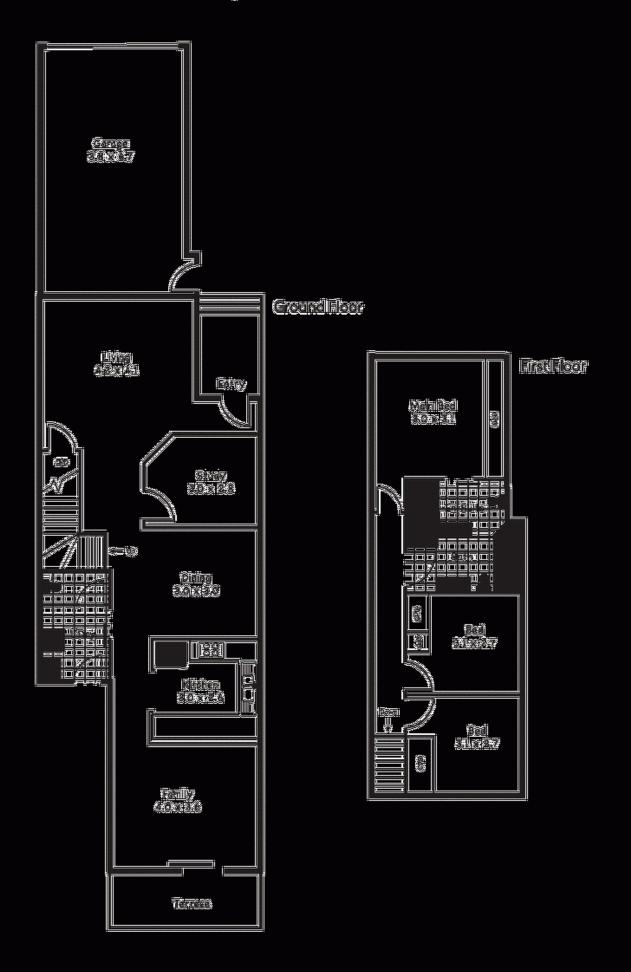

## 1/245 Sylvania Road GYMEA NSW

Jason Monk of Gibson Partners Real Estate PROUDLY MARKETS......Jason Monk of Gibson Partners Real Estate PROUDLY MARKETS......North facing, Freshly painted and carpeted this bright and roomy townhouse is now available for immediate settlement.

## Features -

- \*3 bedrooms + study or 4th bedroom
- \*2 bathrooms plus 3rd toilet (inc ensuite)
- \*Formal lounge room + separate dining area
- \*Family room adjoining kitchen
- \*Internal laundry with access to the rear garden
- \*Single garage with 2nd parking space
- \*Sun-drenched north/west facing courtyard
- \*Located on the fringe of Gymea Bay