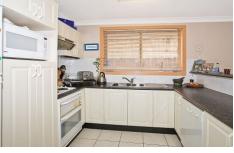

## Features -

- \*3 bedrooms + study or 4th bedroom
- \*2 bathrooms plus 3rd toilet (inc ensuite)
- \*Formal lounge room + separate dining area
- \*Family room adjoining kitchen
- \*Internal laundry with access to the rear garden
- \*Single garage with 2nd parking space
- \*Sun-drenched north/west facing courtyard
- \*Located on the fringe of Gymea Bay