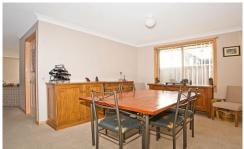

## Features -

- \*3 bedrooms + study or 4th bedroom
- \*2 bathrooms plus 3rd toilet (inc ensuite)
- \*Formal lounge room + separate dining area
- \*Family room adjoining kitchen
- \*Internal laundry with access to the rear garden
- \*Single garage with 2nd parking space
- \*Sun-drenched north/west facing courtyard
- \*Located on the fringe of Gymea Bay