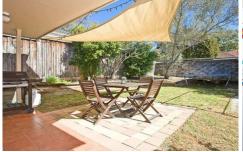

## Features -

- \*3 bedrooms + study or 4th bedroom
- \*2 bathrooms plus 3rd toilet (inc ensuite)
- \*Formal lounge room + separate dining area
- \*Family room adjoining kitchen
- \*Internal laundry with access to the rear garden
- \*Single garage with 2nd parking space
- \*Sun-drenched north/west facing courtyard
- \*Located on the fringe of Gymea Bay